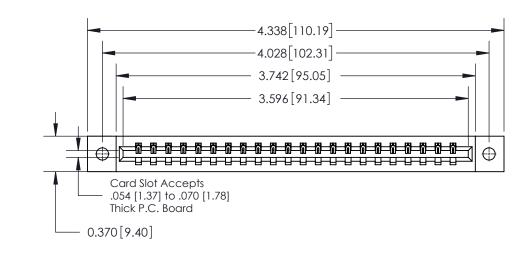

**Mounting Option** 

02-.128 (3.25) Dia. Mounting Holes

## **Contact Detail**

500-Wire Hole .050x.025(1.27x0.64) - Tail LG=.260(6.60)

.156 [3.96] Contact Spacing x .200 [5.08] Row Spacing

THIS IS A C.A.D. GENERATED DRAWING DO NOT MAKE MANUAL REVISIONS TO MASTER.