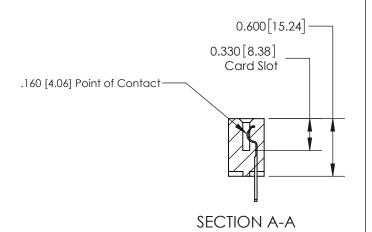

## **Contact Detail**

500-Wire Hole .050x.025(1.27x0.64) - Tail LG=.260(6.60)

.156 [3.96] Contact Spacing x .200 [5.08] Row Spacing

THIS IS A C.A.D. GENERATED DRAWING DO NOT MAKE MANUAL REVISIONS TO MASTER.