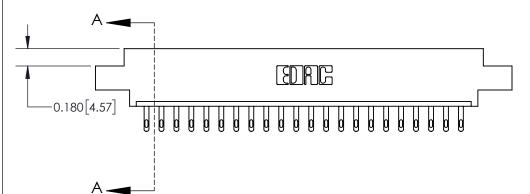

ISSUE NUMBER

ORIGINAL

**See Accompanying Page for:** 

**Contact Bend Details** 

837/887 Series High Temp Card Edge Connector Part Number: 837-022-500-602

**EDAC INC** TORONTO, ONTARIO CANADA

THESE DRAWINGS AND SPECIFICATIONS ARE THE PROPERTY OF EDAC INC.,AND SHALL NOT BE REPRODUCED, OR COPIED OR USED AS THE BASIS FOR THE MANUFACTURE OR SALE OF APPARATUS WITHOUT WRITTEN PERMISSION.

ISSUE NUMBER

ORIGINAL

1

| 837/887 Series High Temp Card Edge Connector<br>Contact Bend Detail |                                                                  | ACAD REFERENCE NO. | 837 ENG MASTER   |               |
|---------------------------------------------------------------------|------------------------------------------------------------------|--------------------|------------------|---------------|
|                                                                     |                                                                  | DRAWN: J.LEE       | DATE: OCT. 06/09 |               |
|                                                                     |                                                                  | CHECKED:           | DATE:            |               |
| EDAC INC                                                            | OR USED AS THE BASIS FOR THE<br>MANUFACTURE OR SALE OF APPARATUS | SCALE: NTS         | SHEET            | 2 <b>OF</b> 2 |
| TORONTO, ONTARIO CANADA                                             |                                                                  | DRAWING NUMBER     | •                | ISSUE         |
| YOUR CONNECTION TO QUALITY & SERVICE                                |                                                                  | 837 Assembly       |                  | 1             |