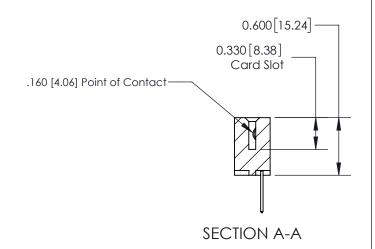

ISSUE NUMBER

ORIGINAL

1

| 837/887 Series High Temp Card Edge Connector<br>Contact Bend Detail |                                                                                                                                     | ACAD REFERENCE NO. | 837 ENG MASTER   |               |
|---------------------------------------------------------------------|-------------------------------------------------------------------------------------------------------------------------------------|--------------------|------------------|---------------|
|                                                                     |                                                                                                                                     | DRAWN: J.LEE       | DATE: OCT. 06/09 |               |
|                                                                     |                                                                                                                                     | CHECKED:           | DATE:            |               |
| EDAC INC                                                            | THESE DRAWINGS AND SPECIFICATIONS ARE THE PROPERTY OF EDAC INC.,AND SHALL NOT BE REPRODUCED, OR COPIED OR USED AS THE BASIS FOR THE | SCALE: NTS         | SHEET            | 2 <b>OF</b> 2 |
| TORONTO, ONTARIO CANADA                                             |                                                                                                                                     | DRAWING NUMBER     | •                | ISSUE         |
| YOUR CONNECTION TO QUALITY & SERVICE                                | MANUFACTURE OR SALE OF APPARATUS WITHOUT WRITTEN PERMISSION.                                                                        | 837 Assembly       |                  | 1             |