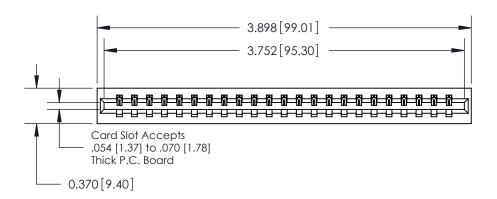

## **Contact Detail**

523-P.C. Tail .025 Sq.(0.64 Sq.) - Tail LG=.390(9.91) .156 [3.96] Contact Spacing x .200 [5.08] Row Spacing

THIS IS A C.A.D. GENERATED DRAWING DO NOT MAKE MANUAL REVISIONS TO MASTER.