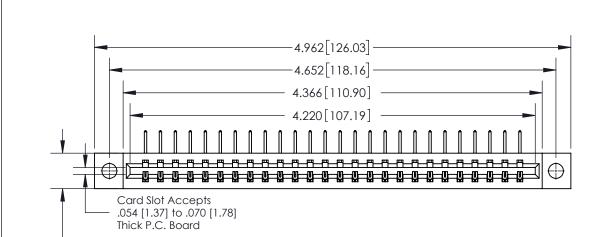

**Mounting Option** 

04-.156 (3.96) Dia. Mounting Holes

## **Contact Detail**

558-90 Degree Bend (Code 541 Contacts)

0.370 [9.40]

.156 [3.96] Contact Spacing x .200 [5.08] Row Spacing





THIS IS A C.A.D. GENERATED DRAWING DO NOT MAKE MANUAL REVISIONS TO MASTER.



ISSUE NUMBER

ORIGINAL



**See Accompanying Page for:** 

**Contact Bend Details** 

837/887 Series High Temp Card Edge Connector Part Number: 837-026-558-604



**EDAC INC** TORONTO, ONTARIO CANADA

THESE DRAWINGS AND SPECIFICATIONS ARE THE PROPERTY OF EDAC INC.,AND SHALL NOT BE REPRODUCED, OR COPIED OR USED AS THE BASIS FOR THE MANUFACTURE OR SALE OF APPARATUS WITHOUT WRITTEN PERMISSION.

| ACAD REFERENCE NO. 837 ENG MASTE |                  |  |  |
|----------------------------------|------------------|--|--|
| DRAWN: J.LEE                     | DATE: OCT. 06/09 |  |  |
| CHECKED:                         | DATE:            |  |  |
| SCALE: NTS                       | SHEET 1 OF 2     |  |  |
| DRAWING NUM