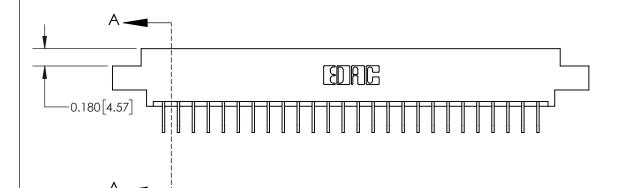

## **Contact Detail**

558-90 Degree Bend (Code 541 Contacts)

0.370 [9.40]

.156 [3.96] Contact Spacing x .200 [5.08] Row Spacing

THIS IS A C.A.D. GENERATED DRAWING DO NOT MAKE MANUAL REVISIONS TO MASTER.

ISSUE NUMBER