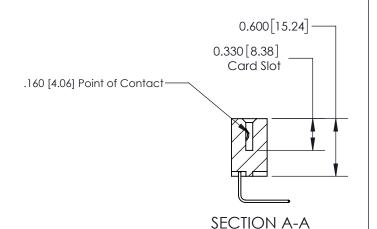

## **Contact Detail**

558-90 Degree Bend (Code 541 Contacts)

0.370 [9.40]

.156 [3.96] Contact Spacing x .200 [5.08] Row Spacing

THIS IS A C.A.D. GENERATED DRAWING DO NOT MAKE MANUAL REVISIONS TO MASTER.

ISSUE NUMBER