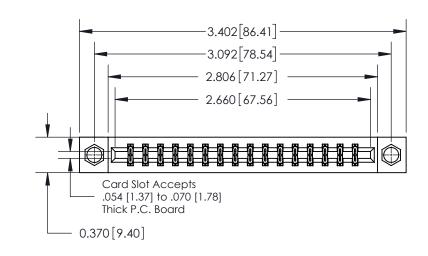

ORIGINAL

837/887 Series High Temp Card Edge Connector Part Number: 837-032-555-807

YOUR CONNECTION TO QUALITY & SERVICE

**EDAC INC** TORONTO, ONTARIO CANADA

THESE DRAWINGS AND SPECIFICATIONS ARE THE PROPERTY OF EDAC INC.,AND SHALL NOT BE REPRODUCED, OR COPIED OR USED AS THE BASIS FOR THE MANUFACTURE OR SALE OF APPARATUS WITHOUT WRITTEN PERMISSION.

**Mounting Option** 

07-M3-0.5 Metric Threaded Inserts