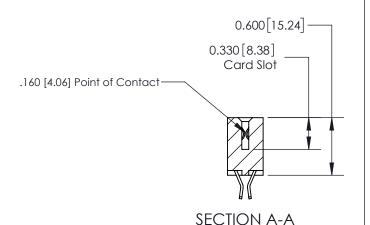

## **Contact Detail**

555-Extender Board Bend (Code 500 Contacts)

.156 [3.96] Contact Spacing x .200 [5.08] Row Spacing

THIS IS A C.A.D. GENERATED DRAWING DO NOT MAKE MANUAL REVISIONS TO MASTER.

ISSUE NUMBER