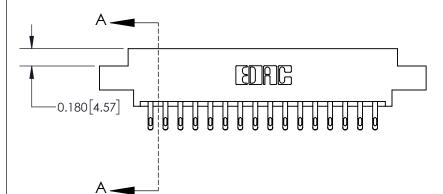

## **Contact Detail**

555-Extender Board Bend (Code 500 Contacts)

.156 [3.96] Contact Spacing x .200 [5.08] Row Spacing

THIS IS A C.A.D. GENERATED DRAWING DO NOT MAKE MANUAL REVISIONS TO MASTER.

ISSUE NUMBER