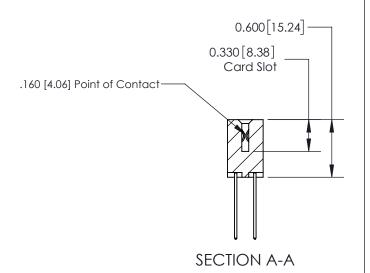

## **Contact Detail**

542-Wire Wrap .025 Sq.(0.64 Sq.) - Tail LG=.645(16.38) .156 [3.96] Contact Spacing x .200 [5.08] Row Spacing

-3.714[94.34] -3.404[86.46]-3.118[79.20] -2.972 [75.49] -Card Slot Accepts .054 [1.37] to .070 [1.78] Thick P.C. Board 0.370 [9.40]

ISSUE NUMBER

ORIGINAL

1

| 837/887 Series High Temp Card Edge Connector<br>Contact Bend Detail |                                                                       | ACAD REFERENCE NO. | 837 ENG MASTER   |       |
|---------------------------------------------------------------------|-----------------------------------------------------------------------|--------------------|------------------|-------|
|                                                                     |                                                                       | DRAWN: J.LEE       | DATE: OCT. 06/09 |       |
|                                                                     |                                                                       | CHECKED:           | DATE:            |       |
| EDAC INC THESE DRAWINGS AND SPECIFICATIONS                          | SCALE: NTS                                                            | SHEET              | 2 <b>OF</b> 2    |       |
| TORONTO, ONTARIO                                                    | CANADA  OR USED AS THE BASIS FOR THE MANUFACTURE OR SALE OF APPARATUS | DRAWING NUMBER     | •                | ISSUE |
| YOUR CONNECTION TO QUALITY & SERVICE                                |                                                                       | 837 Assembly       |                  | 1     |