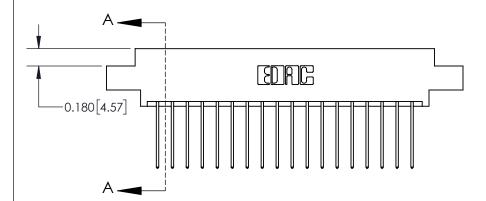

**Mounting Option** 

08-#4-40 Unified Threaded Inserts

## **Contact Detail**

542-Wire Wrap .025 Sq.(0.64 Sq.) - Tail LG=.645(16.38) .156 [3.96] Contact Spacing x .200 [5.08] Row Spacing

-3.714[94.34] -3.404[86.46]-3.118[79.20] -2.972 [75.49] -Card Slot Accepts .054 [1.37] to .070 [1.78] Thick P.C. Board 0.370 [9.40]

THIS IS A C.A.D. GENERATED DRAWING DO NOT MAKE MANUAL REVISIONS TO MASTER.

ISSUE NUMBER ORIGINAL

**See Accompanying Page for: Contact Bend Details** 

837/887 Series High Temp Card Edge Connector Part Number: 837-036-542-808