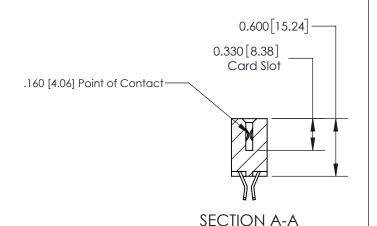

## **Contact Detail**

555-Extender Board Bend (Code 500 Contacts)

.156 [3.96] Contact Spacing x .200 [5.08] Row Spacing

THIS IS A C.A.D. GENERATED DRAWING DO NOT MAKE MANUAL REVISIONS TO MASTER.

ISSUE NUMBER