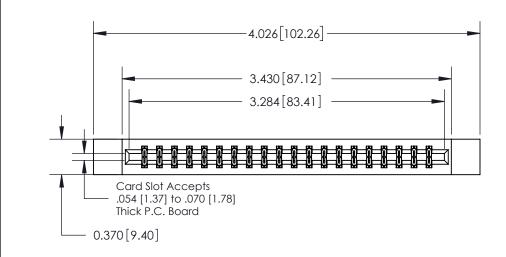

## **Contact Detail**

555-Extender Board Bend (Code 500 Contacts)

.156 [3.96] Contact Spacing x .200 [5.08] Row Spacing

THIS IS A C.A.D. GENERATED DRAWING DO NOT MAKE MANUAL REVISIONS TO MASTER.

ISSUE NUMBER