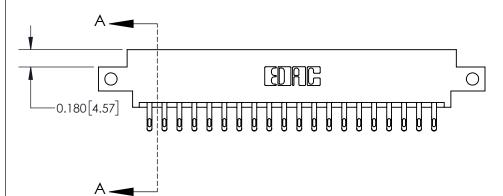

**Mounting Option** 

12-.128 (3.25) Dia. Side Mounting Holes

## **Contact Detail**

555-Extender Board Bend (Code 500 Contacts)

.156 [3.96] Contact Spacing x .200 [5.08] Row Spacing





THIS IS A C.A.D. GENERATED DRAWING DO NOT MAKE MANUAL REVISIONS TO MASTER.



ISSUE NUMBER

ORIGINAL



837/887 Series High Temp Card Edge Connector Part Number: 837-040-555-812

YOUR CONNECTION TO QUALITY & SERVICE

**EDAC INC** TORONTO, ONTARIO CANADA

THESE DRAWINGS AND SPECIFICATIONS ARE THE PROPERTY OF EDAC INC.,AND SHALL NOT BE REPRODUCED, OR COPIED OR USED AS THE BASIS FOR THE MANUFACTURE OR SALE OF APPARATUS WITHOUT WRITTEN PERMISSION.

| DRAWN: J.LEE   | DATE: OCT. 06/09 |               |  |
|----------------|------------------|---------------|--|
| CHECKED:       | DATE:            |               |  |
| SCALE: NTS     | SHEET            | 1 <b>OF</b> 2 |  |
| DRAWING NUMBER |                  | ISSUE         |  |
| 837 Assembly   |                  | 1             |  |

837 EN