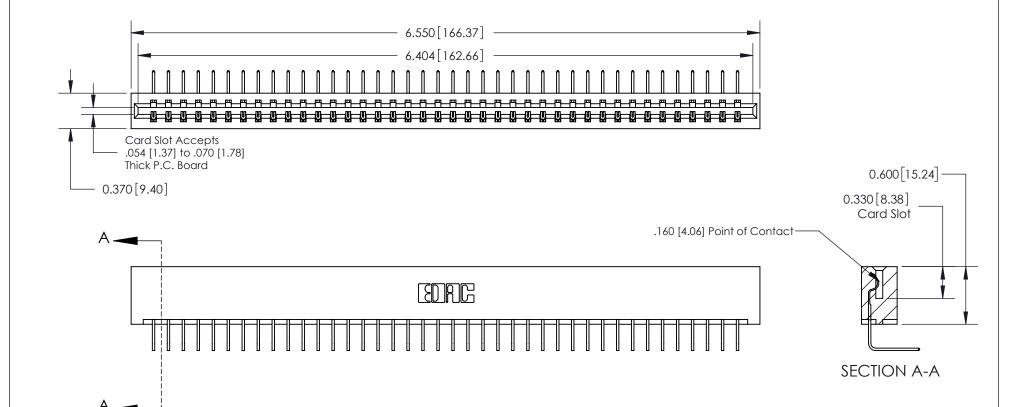

**Mounting Option** 01-No Mounting Lugs

THIS IS A C.A.D. GENERATED DRAWING DO NOT MAKE MANUAL REVISIONS TO MASTER.

ISSUE NUMBER

ORIGINAL

1

**Contact Detail** 

558-90 Degree Bend (Code 541 Contacts)

.156 [3.96] Contact Spacing x .200 [5.08] Row Spacing

**See Accompanying Page for:** 

**Contact Bend Details** 

837/887 Series High Temp Card Edge Connector Part Number: 837-040-558-101

YOUR CONNECTION TO QUALITY & SERVICE

**EDAC INC** TORONTO, ONTARIO CANADA

THESE DRAWINGS AND SPECIFICATIONS ARE THE PROPERTY OF EDAC INC.,AND SHALL NOT BE REPRODUCED, OR COPIED OR USED AS THE BASIS FOR THE MANUFACTURE OR SALE OF APPARATUS WITHOUT WRITTEN PERMISSION.

| ACAD REFERENCE NO. | 837 ENG MASTER   |  |  |
|--------------------|------------------|--|--|
| DRAWN: J.LEE       | DATE: OCT. 06/09 |  |  |
| CHECKED:           | DATE:            |  |  |
| SCALE: NTS         | SHEET 1 OF 2     |  |  |
| DRAWING NUMBER     | ISSUE            |  |  |
| 837 Assembly       | 1                |  |  |