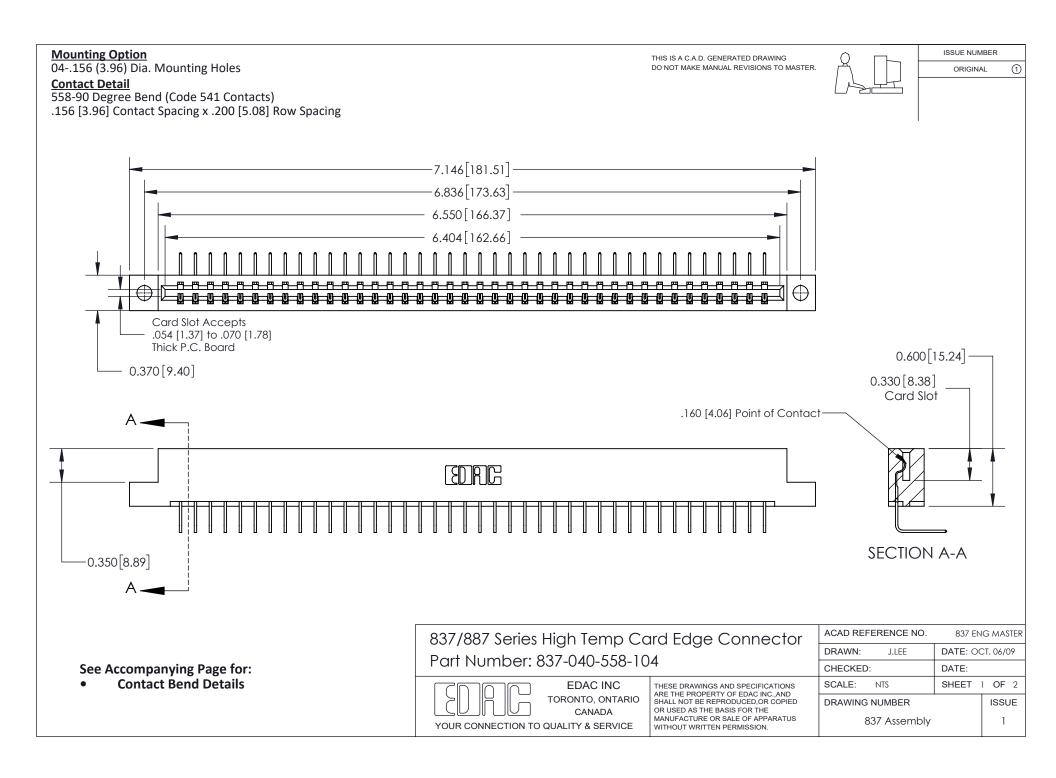

ISSUE NUMBER

ORIGINAL

1

| 837/887 Series High Temp Card Edge Connector<br>Contact Bend Detail   |                                                                                                                                                                                                  | ACAD REFERENCE NO. 837 EN |                  | 3 MASTER      |
|-----------------------------------------------------------------------|--------------------------------------------------------------------------------------------------------------------------------------------------------------------------------------------------|---------------------------|------------------|---------------|
|                                                                       |                                                                                                                                                                                                  | DRAWN: J.LEE              | DATE: OCT. 06/09 |               |
|                                                                       |                                                                                                                                                                                                  | CHECKED:                  | DATE:            |               |
| EDAC INC TORONTO, ONTARIO CANADA YOUR CONNECTION TO QUALITY & SERVICE | THESE DRAWINGS AND SPECIFICATIONS ARE THE PROPERTY OF EDAC INC.,AND SHALL NOT BE REPRODUCED, OR COPIED OR USED AS THE BASIS FOR THE MANUFACTURE OR SALE OF APPARATUS WITHOUT WRITTEN PERMISSION. | SCALE: NTS                | SHEET            | 2 <b>OF</b> 2 |
|                                                                       |                                                                                                                                                                                                  | DRAWING NUMBER            | •                | ISSUE         |
|                                                                       |                                                                                                                                                                                                  | 837 Assembly              |                  | 1             |