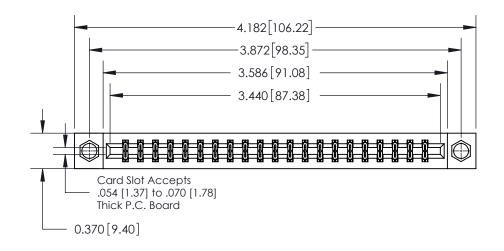

## **Contact Detail**

541-Wire Wrap .025 Sq.(0.64 Sq.) - Tail LG=.750(19.05)

.156 [3.96] Contact Spacing x .200 [5.08] Row Spacing

THIS IS A C.A.D. GENERATED DRAWING DO NOT MAKE MANUAL REVISIONS TO MASTER.