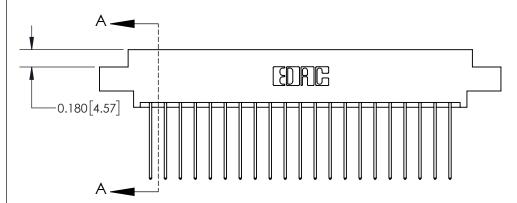

## **Contact Detail**

541-Wire Wrap .025 Sq.(0.64 Sq.) - Tail LG=.750(19.05)

.156 [3.96] Contact Spacing x .200 [5.08] Row Spacing

THIS IS A C.A.D. GENERATED DRAWING DO NOT MAKE MANUAL REVISIONS TO MASTER.