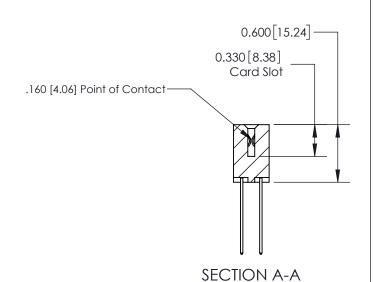

ISSUE NUMBER

ORIGINAL

1

| 837/887 Series High Temp Card Edge Connector<br>Contact Bend Detail |                                                                                                                                                                                                   | ACAD REFERENCE NO. | 837 ENG MASTER   |               |
|---------------------------------------------------------------------|---------------------------------------------------------------------------------------------------------------------------------------------------------------------------------------------------|--------------------|------------------|---------------|
|                                                                     |                                                                                                                                                                                                   | DRAWN: J.LEE       | DATE: OCT. 06/09 |               |
|                                                                     |                                                                                                                                                                                                   | CHECKED:           | DATE:            |               |
| EDAC INC                                                            | THESE DRAWINGS AND SPECIFICATIONS ARE THE PROPERTY OF EDAC INC., AND SHALL NOT BE REPRODUCED, OR COPIED OR USED AS THE BASIS FOR THE MANUFACTURE OR SALE OF APPARATUS WITHOUT WRITTEN PERMISSION. | SCALE: NTS         | SHEET            | 2 <b>OF</b> 2 |
| TORONTO, ONTARIO CANADA                                             |                                                                                                                                                                                                   | DRAWING NUMBER     | •                | ISSUE         |
| YOUR CONNECTION TO QUALITY & SERVICE                                |                                                                                                                                                                                                   | 837 Assembly       |                  | 1             |