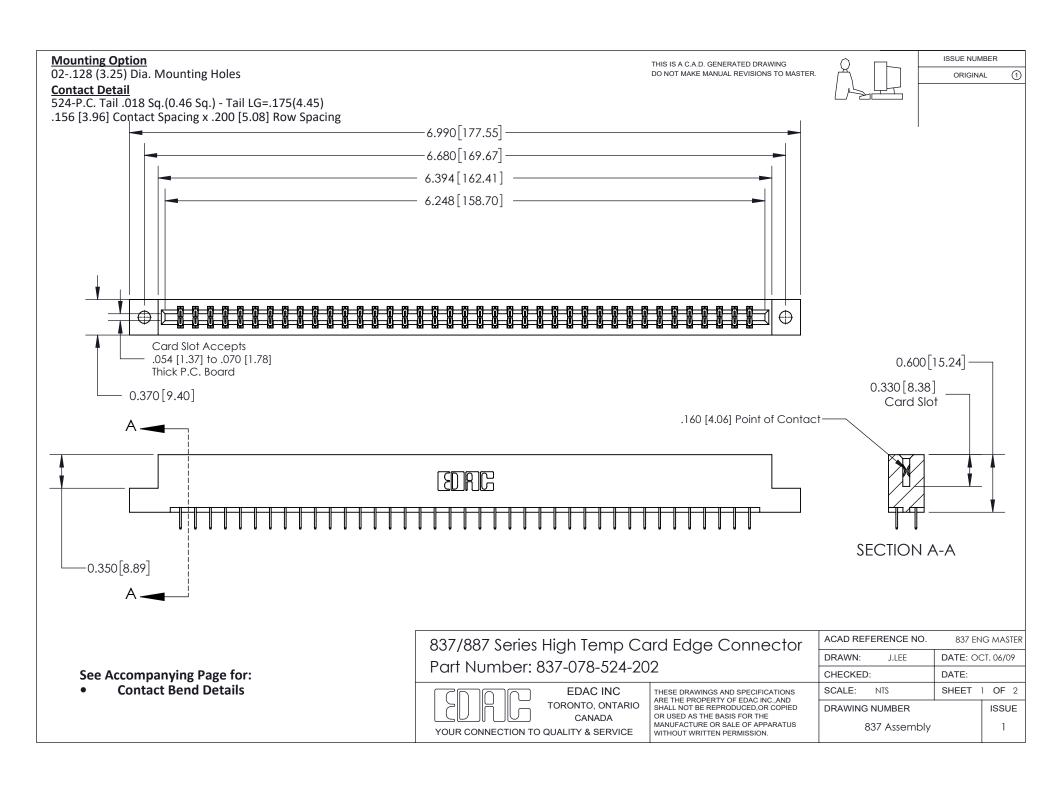

ISSUE NUMBER

ORIGINAL

1



| 837/887 Series High Temp Card Edge Connector<br>Contact Bend Detail |                                                                                                                                                                                                   | ACAD REFERENCE NO. 837 EN |                  | 3 MASTER      |
|---------------------------------------------------------------------|---------------------------------------------------------------------------------------------------------------------------------------------------------------------------------------------------|---------------------------|------------------|---------------|
|                                                                     |