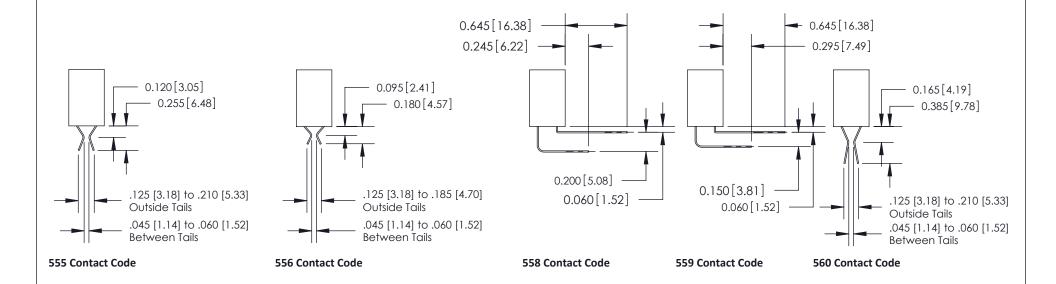

## **Contact Detail**

500-Wire Hole .050x.025(1.27x0.64) - Tail LG=.270(6.86) .100 [2.54] Contact Spacing x .200 [5.08] Row Spacing

**See Accompanying Pages for:** 

- **Contact Bend Details**
- **Mounting Options**

ACAD REFERENCE NO. 842 FNG MASTER

842 Assembly

THIS IS A C.A.D. GENERATED DRAWING DO NOT MAKE MANUAL REVISIONS TO MASTER.

ISSUE NUMBER

ORIGINAL

1

| 842/892 Series High Temp Card Edge Connector<br>Contact Bend Detail |                                                                                                        | ACAD REFERENCE NO. 842 ENG MASTER |          |                         |  |
|---------------------------------------------------------------------|--------------------------------------------------------------------------------------------------------|-----------------------------------|----------|-------------------------|--|
|                                                                     |                                                                                                        | DRAWN: J.LEE                      | DATE: OC | DATE: <b>OCT. 06/09</b> |  |
| Confider bend bendii                                                |                                                                                                        | CHECKED:                          | DATE:    |                         |  |
| EDAC INC                                                            | THESE DRAWINGS AND SPECIFICATIONS                                                                      | SCALE: NTS                        | SHEET    | 2 OF 3                  |  |
| TORONTO, ONTARIO                                                    | ARE THE PROPERTY OF EDAC INC.,AND<br>SHALL NOT BE REPRODUCED,OR COPIED<br>OR USED AS THE BASIS FOR THE | DRAWING NUMBER                    | •        | ISSUE                   |  |
| YOUR CONNECTION TO QUALITY & SERVICE                                | MANUFACTURE OR SALE OF APPARATUS                                                                       | 842 Assemb                        | ly       | 1                       |  |