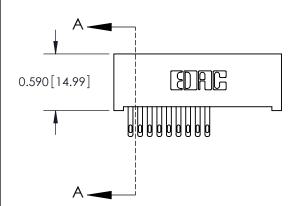

.240 [6.10] Point of Contact-

| 842/892 Series High Temp Card Edge Connector |
|----------------------------------------------|
| Part Number: 842-018-500-201                 |

|                | - 012 2.10 110 1012.1 |  |  |
|----------------|-----------------------|--|--|
| DRAWN: J.LEE   | DATE: OCT. 06/09      |  |  |
| CHECKED:       | DATE:                 |  |  |
| SCALE: NTS     | SHEET 1 OF 3          |  |  |
| DRAWING NUMBER | ISSUE                 |  |  |