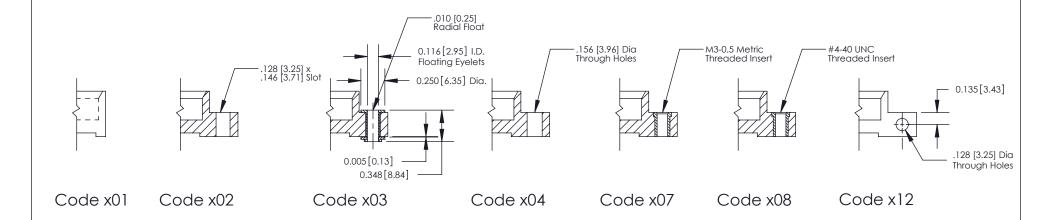

**Mounting Option** 

01-No Mounting Lugs

THIS IS A C.A.D. GENERATED DRAWING DO NOT MAKE MANUAL REVISIONS TO MASTER

SSUE NUMBER

DRIGINAL

1

| 842/892 Series High Temp Card Edge Connector<br>Mounting Options |                                                                                                  | ACAD REFERENCE NO. 842 ENG MASTER |             |         |           |
|------------------------------------------------------------------|--------------------------------------------------------------------------------------------------|-----------------------------------|-------------|---------|-----------|
|                                                                  |                                                                                                  | DRAWN:                            | J.LEE       | DATE: O | CT. 06/09 |
|                                                                  |                                                                                                  | CHECKED:                          |             | DATE:   |           |
|                                                                  | THESE DRAWINGS AND SPECIFICATIONS                                                                | SCALE:                            | NTS         | SHEET : | 3 OF 3    |
| I   S   I   G   TORONTO, ONTARIO                                 | ARE THE PROPERTY OF EDAC INC.,AND SHALL NOT BE REPRODUCED,OR COPIED OR USED AS THE BASIS FOR THE | DRAWING                           | NUMBER      |         | ISSUE     |
| YOUR CONNECTION TO QUALITY & SERVICE                             | MANUFACTURE OR SALE OF APPARATUS                                                                 | 8                                 | 42 Assembly |         | 1         |