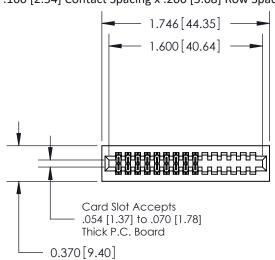

## **Contact Detail**

500-Wire Hole .050x.025(1.27x0.64) - Tail LG=.270(6.86) .100 [2.54] Contact Spacing x .200 [5.08] Row Spacing

**See Accompanying Pages for:** 

- **Contact Bend Details**
- **Mounting Options**

.240 [6.10] Point of Contact-

| 842/892 Series High Temp Card Edge Connector |
|----------------------------------------------|
| Part Number: 842-018-500-201                 |

|                | - 012 2.10 110 1012.1 |  |  |
|----------------|-----------------------|--|--|
| DRAWN: J.LEE   | DATE: OCT. 06/09      |  |  |
| CHECKED:       | DATE:                 |  |  |
| SCALE: NTS     | SHEET 1 OF 3          |  |  |
| DRAWING NUMBER | ISSUE                 |  |  |