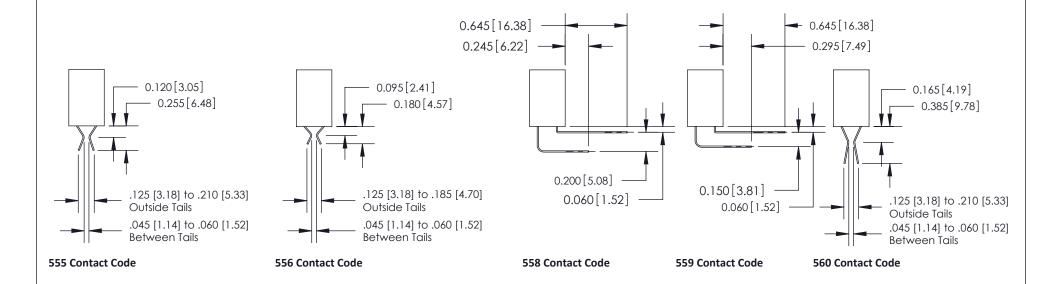

## **Contact Detail**

520-P.C. Tail .030x.018(0.76x0.46) - Tail LG=.185(4.70) .100 [2.54] Contact Spacing x .200 [5.08] Row Spacing

**See Accompanying Pages for:** 

- **Contact Bend Details**
- **Mounting Options**

.240 [6.10] Point of Contact-

842/892 Series High Temp Card Edge Connector Part Number: 842-018-520-104

| ACAD REFERENCE NO. 842 ENG MASTER |                  |  |  |  |
|-----------------------------------|------------------|--|--|--|
| DRAWN: J.LEE                      | DATE: OCT. 06/09 |  |  |  |
| CHECKED:                          | DATE:            |  |  |  |
| SCALE: NTS                        | SHEET 1 OF 3     |  |  |  |
| DRAWING NUMBER                    | ISSUE            |  |  |  |