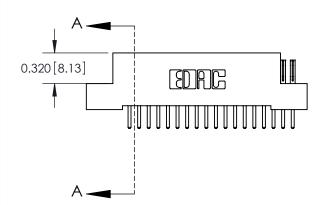

SECTION A-A

842 Assembly

THIS IS A C.A.D. GENERATED DRAWING DO NOT MAKE MANUAL REVISIONS TO MASTER.

ISSUE NUMBER

ORIGINAL

1

| 842/892 Series High Temp Card Edge Connector<br>Contact Bend Detail |                                  | ACAD REFERENCE NO. 842 ENG MASTER |          |                         |  |
|---------------------------------------------------------------------|----------------------------------|-----------------------------------|----------|-------------------------|--|
|                                                                     |                                  | DRAWN: J.LEE                      | DATE: OC | DATE: <b>OCT. 06/09</b> |  |
|                                                                     |                                  | CHECKED:                          | DATE:    | DATE:                   |  |
| EDAC INC                                                            | ARE THE REARESTY OF FRACTING AND | SCALE: NTS                        | SHEET    | 2 OF 3                  |  |
| TORONTO, ONTARIO                                                    |                                  | DRAWING NUMBER                    | •        | ISSUE                   |  |
| YOUR CONNECTION TO QUALITY & SERVICE                                | MANUFACTURE OR SALE OF APPARATUS | 842 Assemb                        | ly       | 1                       |  |