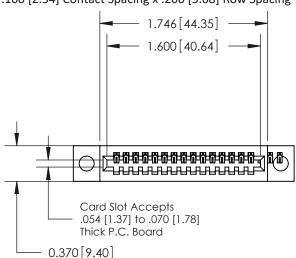

## **Contact Detail**

520-P.C. Tail .030x.018(0.76x0.46) - Tail LG=.185(4.70) .100 [2.54] Contact Spacing x .200 [5.08] Row Spacing

**See Accompanying Pages for:** 

- **Contact Bend Details**
- **Mounting Options**

.240 [6.10] Point of Contact-

842/892 Series High Temp Card Edge Connector Part Number: 842-018-520-104

| ACAD REFERENCE NO. 842 ENG MASTER |                  |  |  |  |
|-----------------------------------|------------------|--|--|--|
| DRAWN: J.LEE                      | DATE: OCT. 06/09 |  |  |  |
| CHECKED:                          | DATE:            |  |  |  |
| SCALE: NTS                        | SHEET 1 OF 3     |  |  |  |
| DRAWING NUMBER                    | ISSUE            |  |  |  |