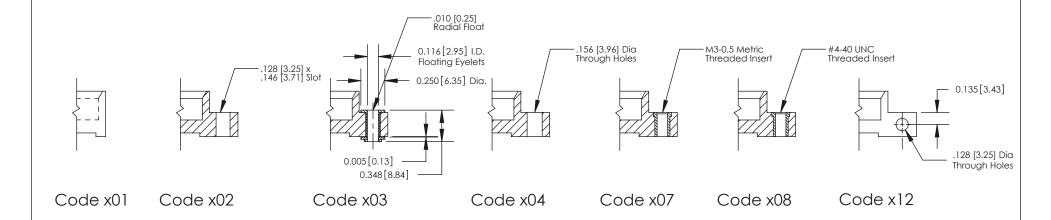

|                                  | CHECKED:                          | DATE:    | DATE:                   |  |
| EDAC INC                                                            | ARE THE REARESTY OF FRACTING AND | SCALE: NTS                        | SHEET    | 2 OF 3                  |  |
| TORONTO, ONTARIO                                                    |                                  | DRAWING NUMBER                    | •        | ISSUE                   |  |
| YOUR CONNECTION TO QUALITY & SERVICE                                | MANUFACTURE OR SALE OF APPARATUS | 842 Assemb                        | ly       | 1                       |  |

THIS IS A C.A.D. GENERATED DRAWING DO NOT MAKE MANUAL REVISIONS TO MASTER



SSUE NUMBER

DRIGINAL

1



| 842/892 Series High Temp Card Edge Connector<br>Mounting Options |                                  | ACAD REFERENCE NO. 842 ENG MASTER |             |         |           |
|------------------------------------------------------------------|----------------------------------|-----------------------------------|-------------|---------|-----------|
|                                                                  |                                  | DRAWN:                            | J.LEE       | DATE: O | CT. 06/09 |
|                                                                  |                                  | CHECKED:                          |             | DATE:   |           |
|                                                                  | ADE THE DEADEDTY OF EDAG