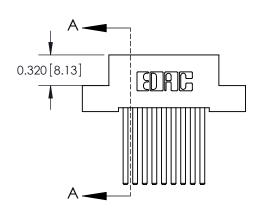

842 ENG MASTER J.LEE DATE: OCT. 06/09 SHEET 1 OF 3

SECTION A-A

842 Assembly

THIS IS A C.A.D. GENERATED DRAWING DO NOT MAKE MANUAL REVISIONS TO MASTER.

ISSUE NUMBER

ORIGINAL

1

| 842/892 Series High Temp Card Edge Connector<br>Contact Bend Detail |                                                                                                                                                               | ACAD REFERENCE NO. 842 ENG MASTER |          |                         |  |
|---------------------------------------------------------------------|---------------------------------------------------------------------------------------------------------------------------------------------------------------|-----------------------------------|----------|-------------------------|--|
|                                                                     |                                                                                                                                                               | DRAWN: J.LEE                      | DATE: OC | DATE: <b>OCT. 06/09</b> |  |
|                                                                     |                                                                                                                                                               | CHECKED:                          | DATE:    | DATE:                   |  |
| EDAC INC                                                            | THESE DRAWINGS AND SPECIFICATIONS                                                                                                                             | SCALE: NTS                        | SHEET    | 2 OF 3                  |  |
| TORONTO, ONTARIO                                                    | ARE THE PROPERTY OF EDAC INC.,AND SHALL NOT BE REPRODUCED,OR COPIED OR USED AS THE BASIS FOR THE MANUFACTURE OR SALE OF APPARATUS WITHOUT WRITTEN PERMISSION. | DRAWING NUMBER                    | •        | ISSUE                   |  |
| YOUR CONNECTION TO QUALITY & SERVICE                                |                                                                                                                                                               | 842 Assemb                        | ly       | 1                       |  |