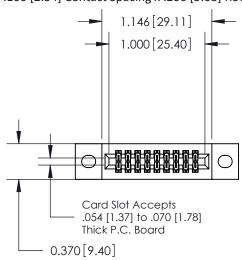

.240 [6.10] Point of Contact-

| 842/892 Series High Temp Card Edge Connector |
|----------------------------------------------|
| Part Number: 842-018-544-202                 |

YOUR CONNECTION TO QUALITY & SERVICE