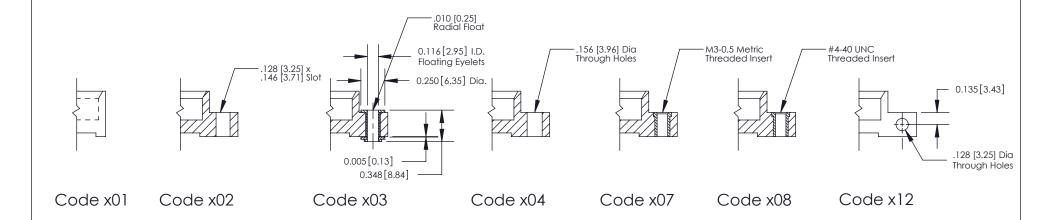

**Mounting Option** 

02-.128 (3.25) Wide Mounting Slots

THIS IS A C.A.D. GENERATED DRAWING DO NOT MAKE MANUAL REVISIONS TO MASTER

SSUE NUMBER

DRIGINAL

1

| 842/892 Series High Temp Card Edge Connector<br>Mounting Options      |                                                                                                                                                                                                 | ACAD REFERENCE NO. 842 ENG MASTER |             |         |           |
|-----------------------------------------------------------------------|-------------------------------------------------------------------------------------------------------------------------------------------------------------------------------------------------|-----------------------------------|-------------|---------|-----------|
|                                                                       |                                                                                                                                                                                                 | DRAWN:                            | J.LEE       | DATE: O | CT. 06/09 |
|                                                                       |                                                                                                                                                                                                 | CHECKED:                          |             | DATE:   |           |
| EDAC INC TORONTO, ONTARIO CANADA YOUR CONNECTION TO QUALITY & SERVICE | THESE DRAWINGS AND SPECIFICATIONS ARE THE PROPERTY OF EDAC INC.,AND SHALL NOT BE REPRODUCED,OR COPIED OR USED AS THE BASIS FOR THE MANUFACTURE OR SALE OF APPARATUS WITHOUT WRITTEN PERMISSION. | SCALE:                            | NTS         | SHEET : | 3 OF 3    |
|                                                                       |                                                                                                                                                                                                 | DRAWING                           | NUMBER      |         | ISSUE     |
|                                                                       |                                                                                                                                                                                                 | 8                                 | 42 Assembly |         | 1         |