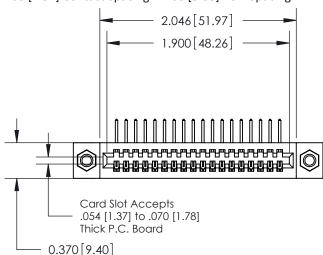

842/892 Series High Temp Card Edge Connector Part Number: 842-018-558-107

| ACAD REFERENCE NO. 842 ENG MASIER |                  |  |  |  |  |
|-----------------------------------|------------------|--|--|--|--|
| DRAWN: J.LEE                      | DATE: OCT. 06/09 |  |  |  |  |
| CHECKED:                          | DATE:            |  |  |  |  |
| SCALE: NTS                        | SHEET 1 OF 3     |  |  |  |  |
| DRAWING NUMBER                    | ISSUE            |  |  |  |  |

SECTION A-A

842 Assembly

THIS IS A C.A.D. GENERATED DRAWING DO NOT MAKE MANUAL REVISIONS TO MASTER.

ISSUE NUMBER

ORIGINAL

1

| 842/892 Series High Temp Card Edge Connector<br>Contact Bend Detail |                                                                                                                                   | ACAD REFERENCE NO. 842 ENG MASTER |          |                         |  |
|---------------------------------------------------------------------|-----------------------------------------------------------------------------------------------------------------------------------|-----------------------------------|----------|-------------------------|--|
|                                                                     |                                                                                                                                   | DRAWN: J.LEE                      | DATE: OC | DATE: <b>OCT. 06/09</b> |  |
|                                                                     |                                                                                                                                   | CHECKED:                          | DATE:    | DATE:                   |  |
| EDAC INC                                                            | THESE DRAWINGS AND SPECIFICATIONS ARE THE PROPERTY OF EDAC INC.AND SHALL NOT BE REPRODUCED,OR COPIED OR USED AS THE BASIS FOR THE | SCALE: NTS                        | SHEET    | 2 OF 3                  |  |
| TORONTO, ONTARIO                                                    |                                                                                                                                   | DRAWING NUMBER                    | •        | ISSUE                   |  |
| YOUR CONNECTION TO QUALITY & SERVICE                                | MANUFACTURE OR SALE OF APPARATUS                                                                                                  | 842 Assemb                        | ly       | 1                       |  |