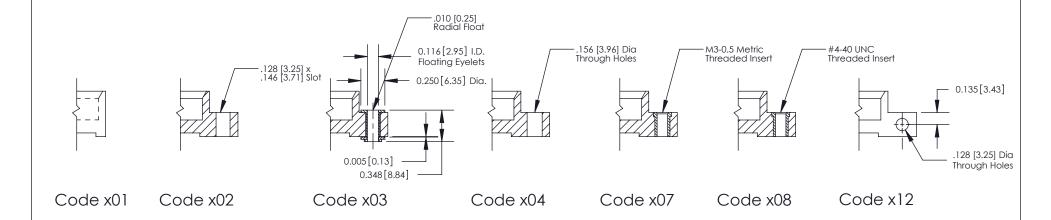

**Mounting Option** 

07-M3-0.5 Metric Threaded Inserts

THIS IS A C.A.D. GENERATED DRAWING DO NOT MAKE MANUAL REVISIONS TO MASTER

SSUE NUMBER

DRIGINAL

1

| 842/892 Series High Temp Card Edge Connector<br>Mounting Options |                                                                                                  | ACAD REFERENCE NO. 842 ENG MASTER |             |         |           |
|------------------------------------------------------------------|--------------------------------------------------------------------------------------------------|-----------------------------------|-------------|---------|-----------|
|                                                                  |                                                                                                  | DRAWN:                            | J.LEE       | DATE: O | CT. 06/09 |
|                                                                  |                                                                                                  | CHECKED:                          |             | DATE:   |           |
| EDAC INC THESE DRAWINGS AND SPECIFICATIONS                       | SCALE:                                                                                           | NTS                               | SHEET ;     | 3 OF 3  |           |
| I   S   I   G   TORONTO, ONTARIO                                 | ARE THE PROPERTY OF EDAC INC.,AND SHALL NOT BE REPRODUCED,OR COPIED OR USED AS THE BASIS FOR THE | DRAWING                           | NUMBER      |         | ISSUE     |
| YOUR CONNECTION TO QUALITY & SERVICE                             | MANUFACTURE OR SALE OF APPARATUS                                                                 | 8                                 | 42 Assembly |         | 1         |