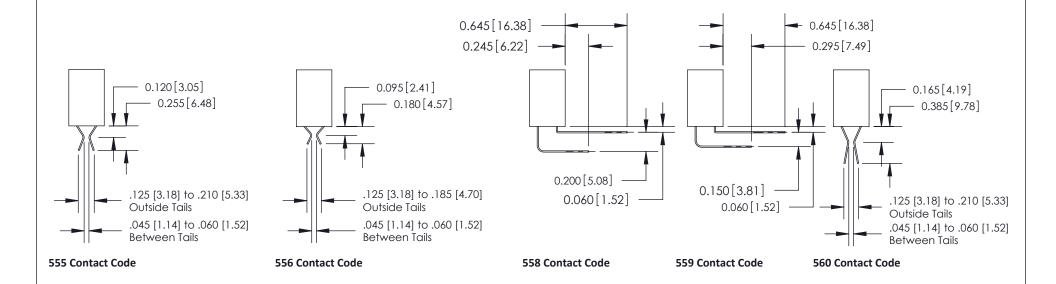

## **Contact Detail**

558-90 Degree Bend (Code 541 Contacts)

.100 [2.54] Contact Spacing x .200 [5.08] Row Spacing

**See Accompanying Pages for:** 

- **Contact Bend Details**
- **Mounting Options**

.240 [6.10] Point of Contact-

THIS IS A C.A.D. GENERATED DRAWING DO NOT MAKE MANUAL REVISIONS TO MASTER

SSUE NUMBER

DRIGINAL

1

| 842/892 Series High Temp Card Edge Connector<br>Mounting Options |                                                                                                  | ACAD REFERENCE NO. 842 ENG MASTER |             |         |           |
|------------------------------------------------------------------|--------------------------------------------------------------------------------------------------|-----------------------------------|-------------|---------|-----------|
|                                                                  |                                                                                                  | DRAWN:                            | J.LEE       | DATE: O | CT. 06/09 |
|                                                                  |                                                                                                  | CHECKED:                          |             | DATE:   |           |
| EDAC INC THESE DRAWINGS AND SPECIFICATIONS                       | SCALE:                                                                                           | NTS                               | SHEET ;     | 3 OF 3  |           |
| I   S   I   G   TORONTO, ONTARIO                                 | ARE THE PROPERTY OF EDAC INC.,AND SHALL NOT BE REPRODUCED,OR COPIED OR USED AS THE BASIS FOR THE | DRAWING                           | NUMBER      |         | ISSUE     |
| YOUR CONNECTION TO QUALITY & SERVICE                             | MANUFACTURE OR SALE OF APPARATUS                                                                 | 8                                 | 42 Assembly |         | 1         |