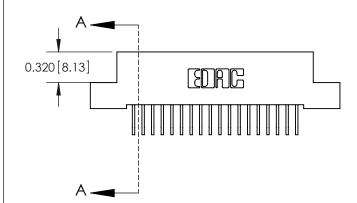

SECTION A-A

842 Assembly

THIS IS A C.A.D. GENERATED DRAWING DO NOT MAKE MANUAL REVISIONS TO MASTER.

ISSUE NUMBER

ORIGINAL

1

| 842/892 Series High Temp Card Edge Connector<br>Contact Bend Detail |                                                                                                                                   | ACAD REFERENCE NO. 842 ENG MASTER |          |                         |  |
|---------------------------------------------------------------------|-----------------------------------------------------------------------------------------------------------------------------------|-----------------------------------|----------|-------------------------|--|
|                                                                     |                                                                                                                                   | DRAWN: J.LEE                      | DATE: OC | DATE: <b>OCT. 06/09</b> |  |
|                                                                     |                                                                                                                                   | CHECKED:                          | DATE:    | DATE:                   |  |
| EDAC INC                                                            | THESE DRAWINGS AND SPECIFICATIONS ARE THE PROPERTY OF EDAC INC.AND SHALL NOT BE REPRODUCED,OR COPIED OR USED AS THE BASIS FOR THE | SCALE: NTS                        | SHEET    | 2 OF 3                  |  |
| TORONTO, ONTARIO                                                    |                                                                                                                                   | DRAWING NUMBER                    | •        | ISSUE                   |  |
| YOUR CONNECTION TO QUALITY & SERVICE                                | MANUFACTURE OR SALE OF APPARATUS                                                                                                  | 842 Assemb                        | ly       | 1                       |  |