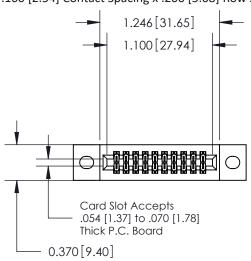

842/892 Series High Temp Card Edge Connector Part Number: 842-020-555-202

|   | ACAD REFERENCE NO. 842 ENG MASTER |                  |  |
|---|-----------------------------------|------------------|--|
|   | DRAWN: J.LEE                      | DATE: OCT. 06/09 |  |
|   | CHECKED:                          | DATE:            |  |
|   | SCALE: NTS                        | SHEET 1 OF 3     |  |
| ) | DRAWING NUMBER                    | ISSUE            |  |

842 Assembly

THIS IS A C.A.D. GENERATED DRAWING DO NOT MAKE MANUAL REVISIONS TO MASTER.

ISSUE NUMBER

ORIGINAL

1

| 842/892 Series High Temp C | ACAD REFERENCE NO. 842 ENG MASTER                                                                                                                                                                                                                                            |                |          |                         |  |
|----------------------------|------------------------------------------------------------------------------------------------------------------------------------------------------------------------------------------------------------------------------------------------------------------------------|----------------|----------|-------------------------|--|
| Contact Bend Detail        |                                                                                                                                                                                                                                                                              | DRAWN: J.LEE   | DATE: OC | DATE: <b>OCT. 06/09</b> |  |
|                            |                                                                                                                                                                                                                                                                              | CHECKED:       | DATE:    | DATE:                   |  |
| EDAC INC                   | TORONTO, ONTARIO CANADA  TION TO QUALITY & SERVICE  TORONTO, ONTARIO CANADA  THESE DRAWINGS AND SPECIFICATIONS ARE THE PROPERTY OF EDAC INC.,AND SHALL NOT BE REPRODUCED,OR COPIED OR USED AS THE BASIS FOR THE MANUFACTURE OR SALE OF APPARATUS WITHOUT WRITTEN PERMISSION. | SCALE: NTS     | SHEET    | 2 OF 3                  |  |
|                            |                                                                                                                                                                                                                                                                              | DRAWING NUMBER | •        | ISSUE                   |  |
|                            |                                                                                                                                                                                                                                                                              | 842 Assemb     | ly       | 1                       |  |