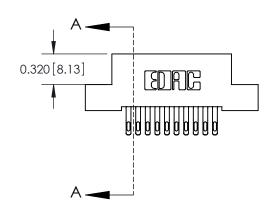

842/892 Series High Temp Card Edge Connector Part Number: 842-020-555-202

|   | ACAD REFERENCE NO. 842 ENG MASTER |                  |  |
|---|-----------------------------------|------------------|--|
|   | DRAWN: J.LEE                      | DATE: OCT. 06/09 |  |
|   | CHECKED:                          | DATE:            |  |
|   | SCALE: NTS                        | SHEET 1 OF 3     |  |
| ) | DRAWING NUMBER                    | ISSUE            |  |

842 Assembly

THIS IS A C.A.D. GENERATED DRAWING DO NOT MAKE MANUAL REVISIONS TO MASTER.

ISSUE NUMBER

ORIGINAL

1

| 842/892 Series High Temp C | ACAD REFERENCE NO. 842 ENG MASTER                                                                                                                                                                                                                                            |                |          |                         |  |
|----------------------------|------------------------------------------------------------------------------------------------------------------------------------------------------------------------------------------------------------------------------------------------------------------------------|----------------|----------|-------------------------|--|
| Contact Bend Detail        |                                                                                                                                                                                                                                                                              | DRAWN: J.LEE   | DATE: OC | DATE: <b>OCT. 06/09</b> |  |
|                            |                                                                                                                                                                                                                                                                              | CHECKED:       | DATE:    | DATE:                   |  |
| EDAC INC                   | TORONTO, ONTARIO CANADA  TION TO QUALITY & SERVICE  TORONTO, ONTARIO CANADA  THESE DRAWINGS AND SPECIFICATIONS ARE THE PROPERTY OF EDAC INC.,AND SHALL NOT BE REPRODUCED,OR COPIED OR USED AS THE BASIS FOR THE MANUFACTURE OR SALE OF APPARATUS WITHOUT WRITTEN PERMISSION. | SCALE: NTS     | SHEET    | 2 OF 3                  |  |
|                            |                                                                                                                                                                                                                                                                              | DRAWING NUMBER | •        | ISSUE                   |  |
|                            |                                                                                                                                                                                                                                                                              | 842 Assemb     | ly       | 1                       |  |