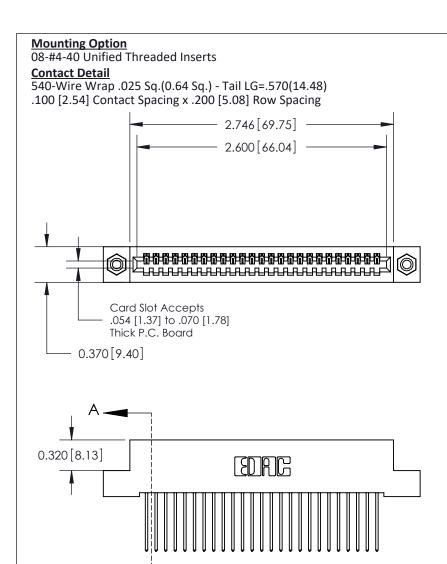

.240 [6.10] Point of Contact-

842/892 Series High Temp Card Edge Connector Part Number: 842-025-540-108

YOUR CONNECTION TO QUALITY & SERVICE

CANADA

SHEET 1 OF 3 842 Assembly

842 ENG MASTER

DATE: OCT. 06/09

**SECTION A-A** 

J.LEE

**See Accompanying Pages for: Contact Bend Details** 

- **Mounting Options**

THIS IS A C.A.D. GENERATED DRAWING DO NOT MAKE MANUAL REVISIONS TO MASTER

ORIGINAL (1)

| 842/892 Series High Temp Card Edge Connector<br>Contact Bend Detail |                                                                                                 | ACAD REFERENCE NO. 842 ENG MASTER |             |                  |        |
|---------------------------------------------------------------------|-------------------------------------------------------------------------------------------------|-----------------------------------|-------------|------------------|--------|
|                                                                     |                                                                                                 | DRAWN:                            | J.LEE       | DATE: OCT. 06/09 |        |
|                                                                     |                                                                                                 | CHECKED:                          |             | DATE:            |        |
| EDAC INC                                                            | THESE DRAWINGS AND SPECIFICATIONS ARE THE PROPERTY OF EDAC INCAND                               | SCALE:                            | NTS         | SHEET :          | 2 OF 3 |
| TORONTO, ONTARIO                                                    | SHALL NOT BE REPRODUCED,OR COPIED OR USED AS THE BASIS FOR THE MANUFACTURE OR SALE OF APPARATUS | DRAWING                           | NUMBER      |                  | ISSUE  |
| YOUR CONNECTION TO QUALITY & SERVICE                                |                                                                                                 | 8                                 | 42 Assembly |                  | 1      |