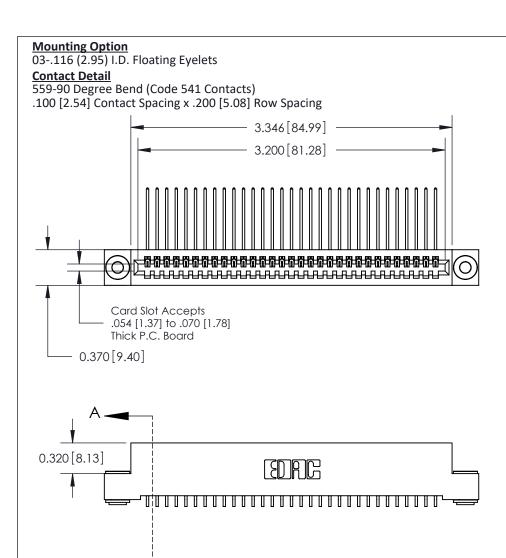

## **See Accompanying Pages for:**

- **Contact Bend Details**
- **Mounting Options**

THIS IS A C.A.D. GENERATED DRAWING DO NOT MAKE MANUAL REVISIONS TO MASTER

ORIGINAL (1)

| 842/892 Series High Temp Card Edge Connector<br>Contact Bend Detail |                                                                                                 | ACAD REFERENCE NO. 842 ENG MASTER |             |                  |        |
|---------------------------------------------------------------------|-------------------------------------------------------------------------------------------------|-----------------------------------|-------------|------------------|--------|
|                                                                     |                                                                                                 | DRAWN:                            | J.LEE       | DATE: OCT. 06/09 |        |
|                                                                     |                                                                                                 | CHECKED:                          |             | DATE:            |        |
| EDAC INC                                                            | THESE DRAWINGS AND SPECIFICATIONS ARE THE PROPERTY OF EDAC INCAND                               | SCALE:                            | NTS         | SHEET :          | 2 OF 3 |
| TORONTO, ONTARIO                                                    | SHALL NOT BE REPRODUCED,OR COPIED OR USED AS THE BASIS FOR THE MANUFACTURE OR SALE OF APPARATUS | DRAWING                           | NUMBER      |                  | ISSUE  |
| YOUR CONNECTION TO QUALITY & SERVICE                                |                                                                                                 | 8                                 | 42 Assembly |                  | 1      |

THIS IS A C.A.D. GENERATED DRAWING
DO NOT MAKE MANUAL REVISIONS TO MASTER

ISSUE NUMBER

ORIGINAL

1

| 842/892 Series High Temp Card Edge Co<br>Mounting Options  | DRAWN: J.LEE DATE: OCT. 06/09  CHECKED: DATE: |
|------------------------------------------------------------|-----------------------------------------------|
| EDAC INC THESE DRAWINGS AND S ARE THE PROPERTY OF          |                                               |
|                                                            | DUCED,OR COPIED DRAWING NUMBER ISSUE          |
| YOUR CONNECTION TO QUALITY & SERVICE WITHOUT WRITTEN PERMI |                                               |