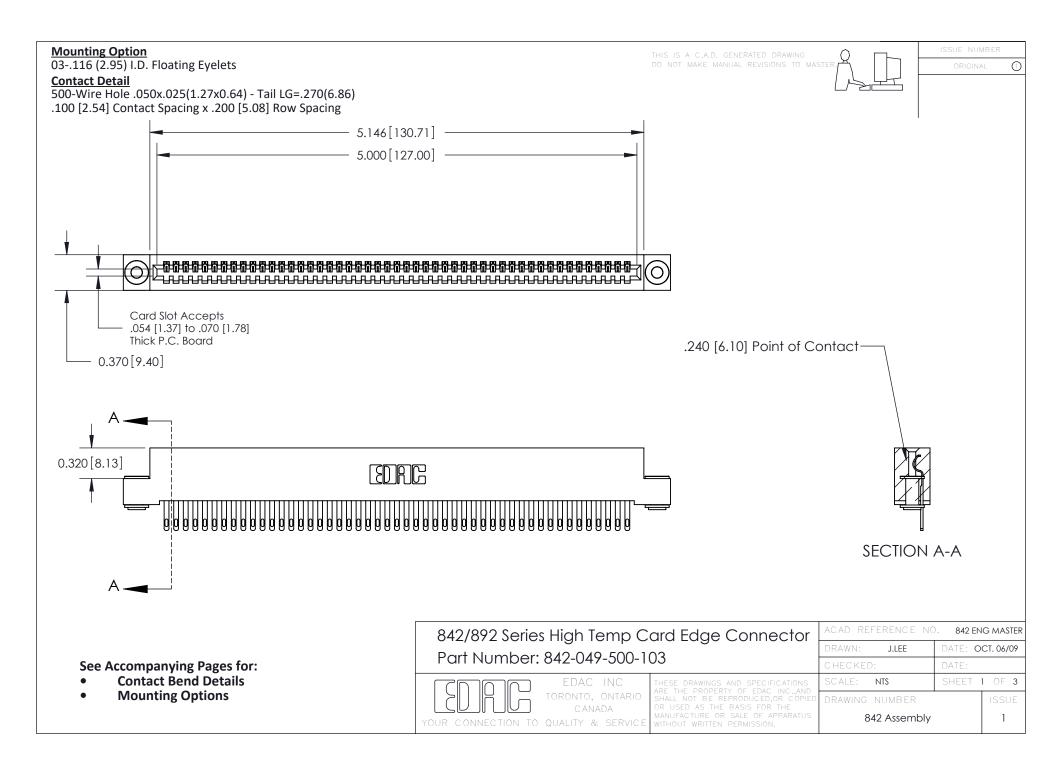

THIS IS A C.A.D. GENERATED DRAWING DO NOT MAKE MANUAL REVISIONS TO MASTER

ORIGINAL (1)



| 842/892 Series High Temp Card Edge Connector<br>Contact Bend Detail |                                                                                                 | ACAD REFERENCE NO. 842 ENG MASTER |             |                  |        |
|---------------------------------------------------------------------|-------------------------------------------------------------------------------------------------|-----------------------------------|-------------|------------------|--------|
|                                                                     |                                                                                                 | DRAWN:                            | J.LEE