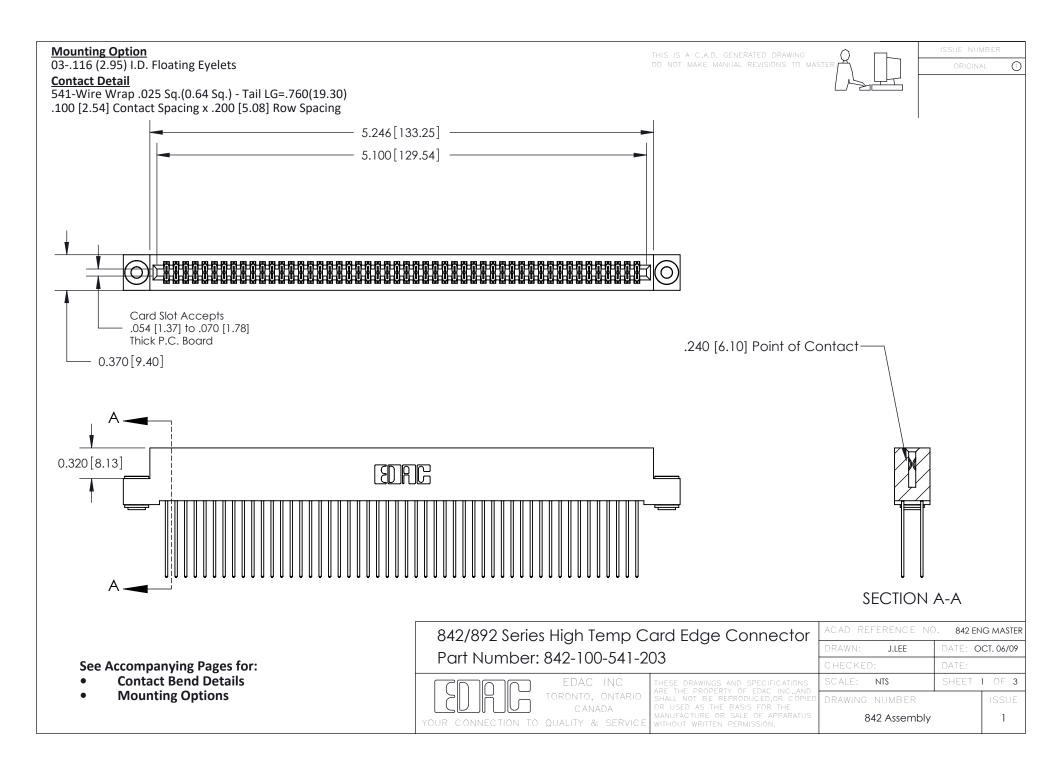

THIS IS A C.A.D. GENERATED DRAWING DO NOT MAKE MANUAL REVISIONS TO MASTER

ORIGINAL (1)



| 842/892 Series High Temp Card Edge Connector<br>Contact Bend Detail |                                                                                                 | ACAD REFERENCE NO. 842 ENG MASTER |             |                  |        |
|---------------------------------------------------------------------|-------------------------------------------------------------------------------------------------|-----------------------------------|-------------|------------------|--------|
|                                                                     |                                                                                                 | DRAWN:                            | J.LEE