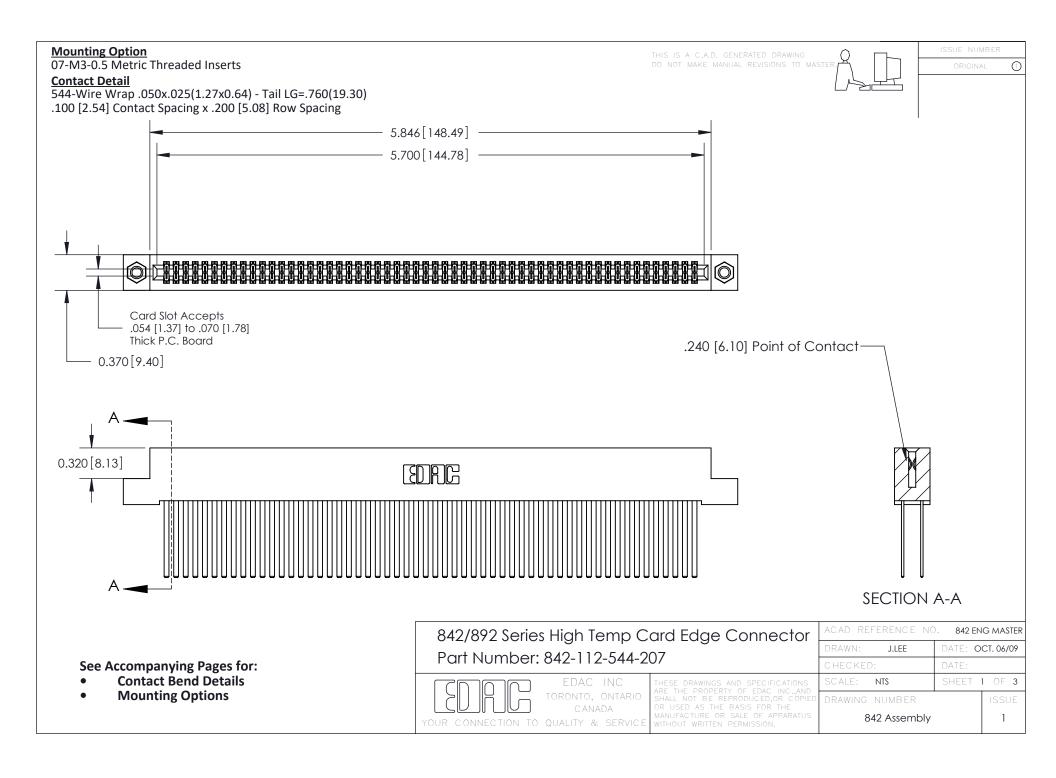

THIS IS A C.A.D. GENERATED DRAWING DO NOT MAKE MANUAL REVISIONS TO MASTER

ORIGINAL (1)



| 842/892 Series High Temp Card Edge Connector<br>Contact Bend Detail |                                                                                                  | ACAD REFERENCE NO. 842 ENG MASTER |             |                  |        |
|---------------------------------------------------------------------|--------------------------------------------------------------------------------------------------|-----------------------------------|-------------|------------------|--------|
|                                                                     |                                                                                                  | DRAWN:                            | J.