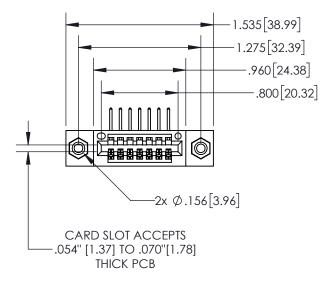

## **Contact Dimensions:**

558-90 Degree Bend (Code 541 Contacts) See Sheet 2 for Contact Code 555, 556, 558, 559, 560 Dimensions

.330[8.38]

CARD SLOT

SECTION A-A

-.370[9.40]

1

845/895 SERIES HIGH TEMP CARD EDGE CONNECTOR PART NUMBER: 845-007-558-608