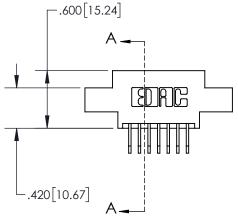

## **Contact Dimensions:**

558-90 Degree Bend (Code 541 Contacts) See Sheet 2 for Contact Code 555, 556, 558, 559, 560 Dimensions

.330[8.38]

CARD SLOT

SECTION A-A

-.370[9.40]

1

845/895 SERIES HIGH TEMP CARD EDGE CONNECTOR PART NUMBER: 845-007-558-608