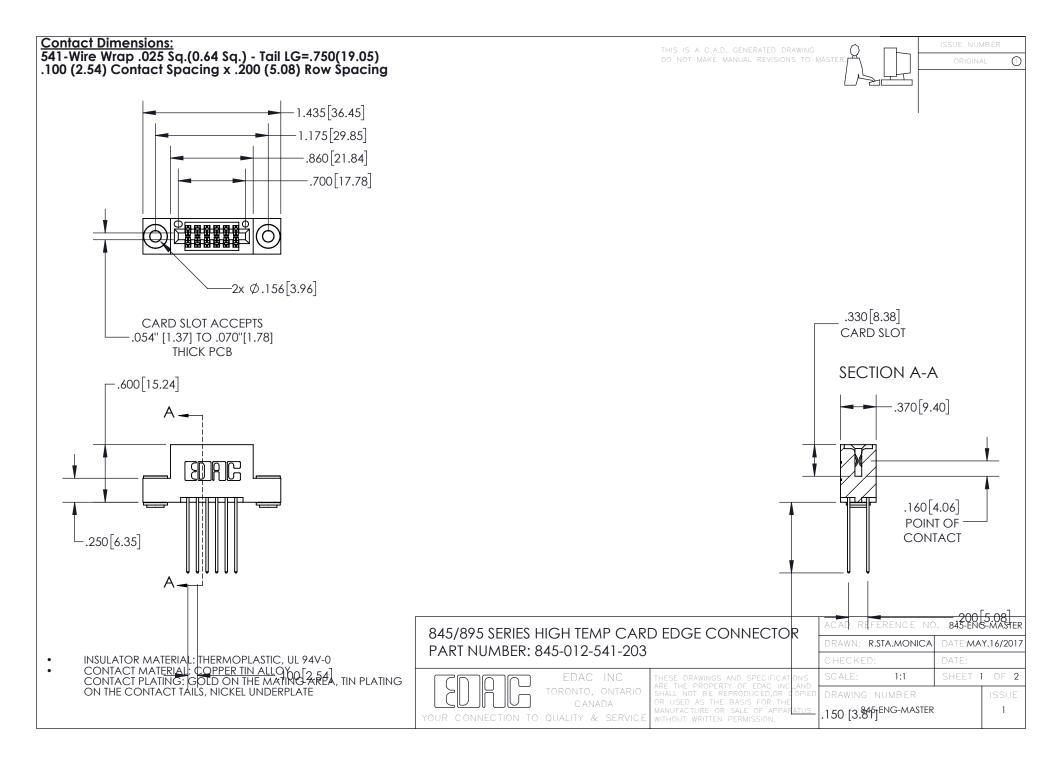

INSULATOR MATERIAL: THERMOPLASTIC POLYESTER, UL 94V-0 DAP MATERIAL AVAILABLE UPON REQUEST

**Contact Code 558** 

CONTACT MATERIAL; COPPER ALLOY CONTACT PLATING: GOLD ON THE MATING AREA, TIN PLATING ON THE CONTACT TAILS, NICKEL UNDERPLATE

## 845/895 SERIES HIGH TEMP CARD EDGE CONNECTOR CONTACT CODE 555,556,558,559,560 DIMENSIONS

YOUR CONNECTION TO QUALITY & SERVICE

Contact Code 559

|   | ACAD REFERENCE NO. 845-ENG-MASTER |                  |  |
|---|-----------------------------------|------------------|--|
|   | DRAWN: R.STA.MONICA               | DATE:MAY.16/2017 |  |
|   | CHECKED:                          | DATE:            |  |
|   | SCALE: 1:1                        | SHEET 2 OF 2     |  |
| D | DRAWING NUMBER                    | ISSUE            |  |

Contact Code 560