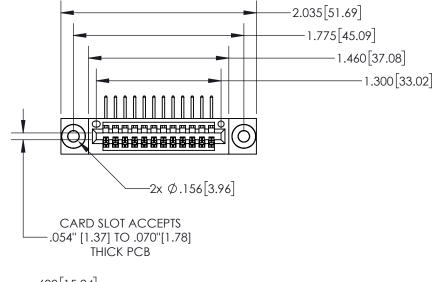

**Contact Dimensions:** 558-90 Degree Bend (Code 541 Contacts) See Sheet 2 for Contact Code 555, 556, 558, 559, 560 Dimensions

.330[8.38] CARD SLOT **SECTION A-A** -.370[9.40]

PART NUMBER: 845-012-558-603 INSULATOR MATERIAL: THERMOPLASTIC, UL 94V-0