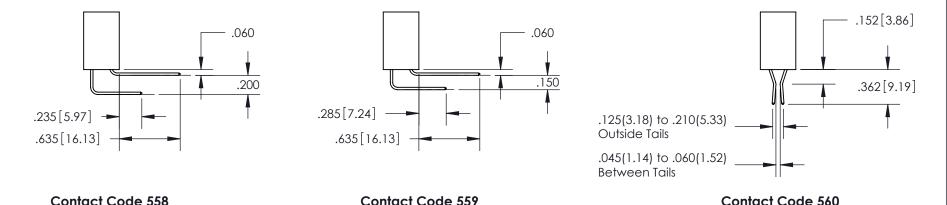

## 845/895 SERIES HIGH TEMP CARD EDGE CONNECTOR CONTACT CODE 555,556,558,559,560 DIMENSIONS

YOUR CONNECTION TO QUALITY & SERVICE

|   | ACAD REFERENCE NO   | . 845-ENG-MASTER         |
|---|---------------------|--------------------------|
|   | DRAWN: R.STA.MONICA | DATE: <b>MAY.16/2017</b> |
|   | CHECKED:            | DATE:                    |
|   | SCALE: 1:1          | SHEET 2 OF 2             |
| D | DRAWING NUMBER      | ISSUE                    |