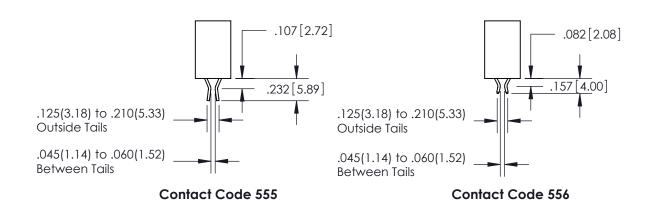

## 845/895 SERIES HIGH TEMP CARD EDGE CONNECTOR CONTACT CODE 555,556,558,559,560 DIMENSIONS

YOUR CONNECTION TO QUALITY & SERVICE

|   | ACAD REFERENCE NO   | . 845-ENG-MASTER         |
|---|---------------------|--------------------------|
|   | DRAWN: R.STA.MONICA | DATE: <b>MAY.16/2017</b> |
|   | CHECKED:            | DATE:                    |
|   | SCALE: 1:1          | SHEET 2 OF 2             |
| D | DRAWING NUMBER      | ISSUE                    |