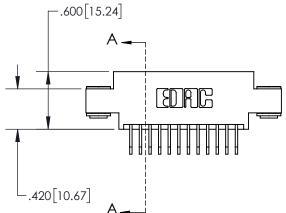

**Contact Dimensions:** 558-90 Degree Bend (Code 541 Contacts) See Sheet 2 for Contact Code 555, 556, 558, 559, 560 Dimensions

.330[8.38] CARD SLOT **SECTION A-A** -.370[9.40]

PART NUMBER: 845-012-558-603 INSULATOR MATERIAL: THERMOPLASTIC, UL 94V-0