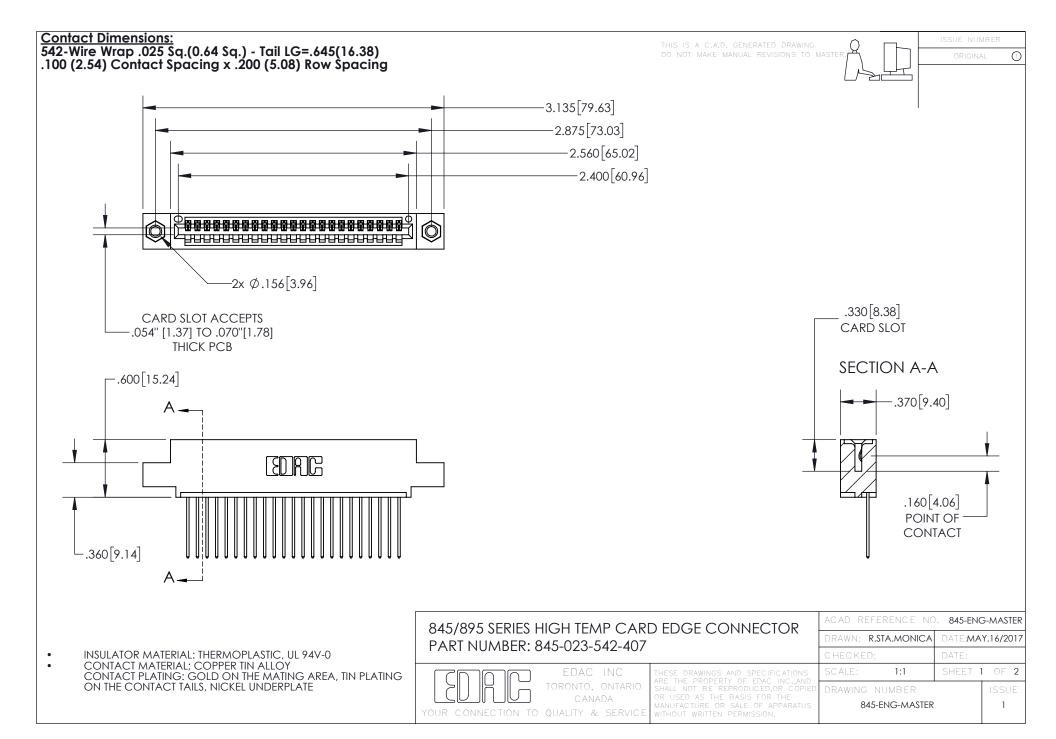

- INSULATOR MATERIAL: THERMOPLASTIC POLYESTER, UL 94V-0 DAP MATERIAL AVAILABLE UPON REQUEST
- CONTACT MATERIAL; COPPER ALLOY

CONTACT PLATING: GOLD ON THE MATING AREA, TIN PLATING ON THE CONTACT TAILS, NICKEL UNDERPLATE