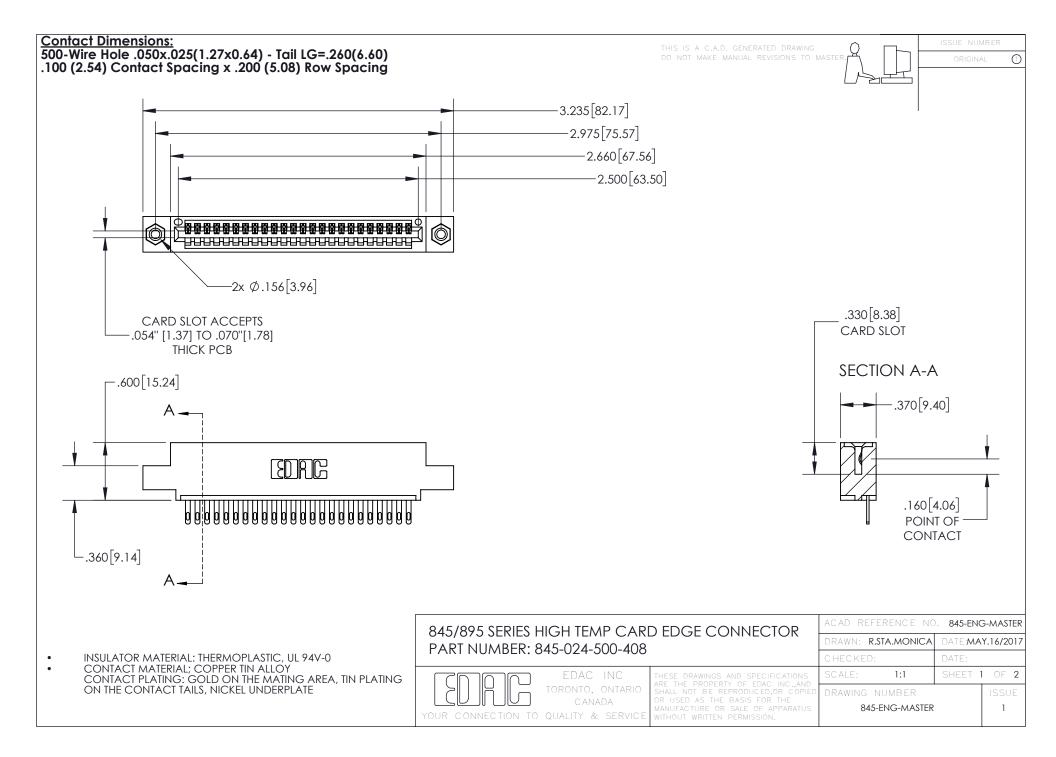

- INSULATOR MATERIAL: THERMOPLASTIC POLYESTER, UL 94V-0 DAP MATERIAL AVAILABLE UPON REQUEST
- CONTACT MATERIAL; COPPER ALLOY

CONTACT PLATING: GOLD ON THE MATING AREA, TIN PLATING ON THE CONTACT TAILS, NICKEL UNDERPLATE

## 845/895 SERIES HIGH TEMP CARD EDGE CONNECTOR CONTACT CODE 555,556,558,559,560 DIMENSIONS

YOUR CONNECTION TO QUALITY & SERVICE

|   | ACAD REFERENCE NO. 845-ENG-MASTER |                  |
|---|-----------------------------------|------------------|
|   | DRAWN: R.STA.MONICA               | DATE:MAY.16/2017 |
|   | CHECKED:                          | DATE:            |
| D | SCALE: 1:1                        | SHEET 2 OF 2     |
|   | DRAWING NUMBER                    | ISSUE            |

845-ENG-MASTER