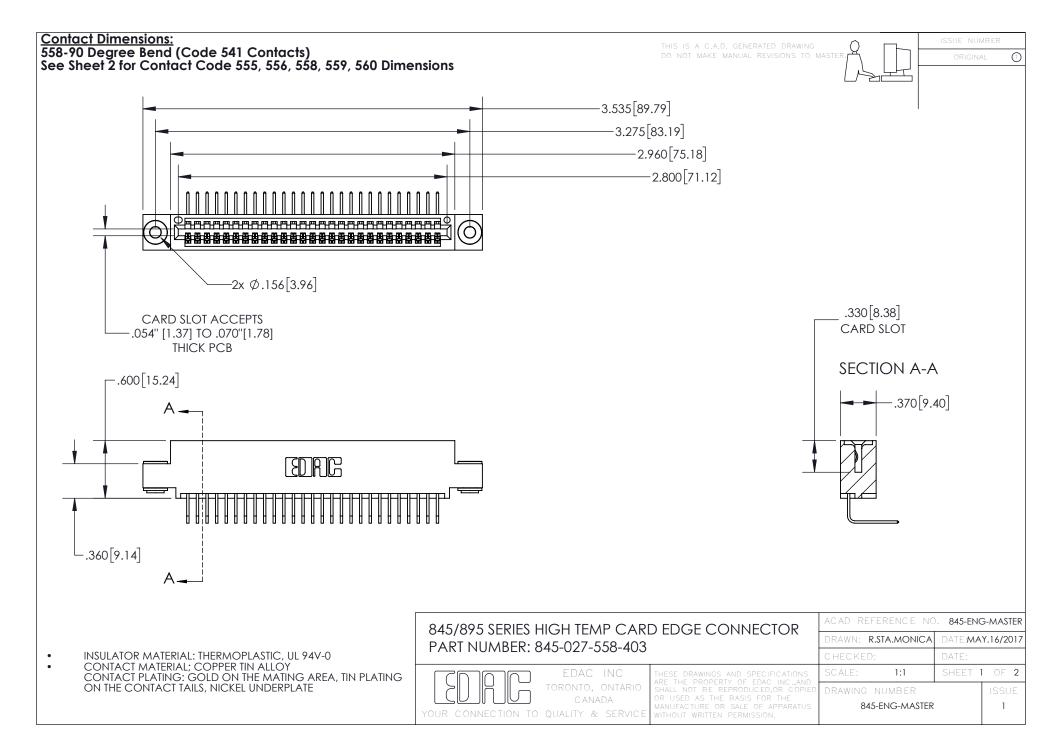

- INSULATOR MATERIAL: THERMOPLASTIC POLYESTER, UL 94V-0 DAP MATERIAL AVAILABLE UPON REQUEST
- CONTACT MATERIAL; COPPER ALLOY

CONTACT PLATING: GOLD ON THE MATING AREA, TIN PLATING ON THE CONTACT TAILS, NICKEL UNDERPLATE