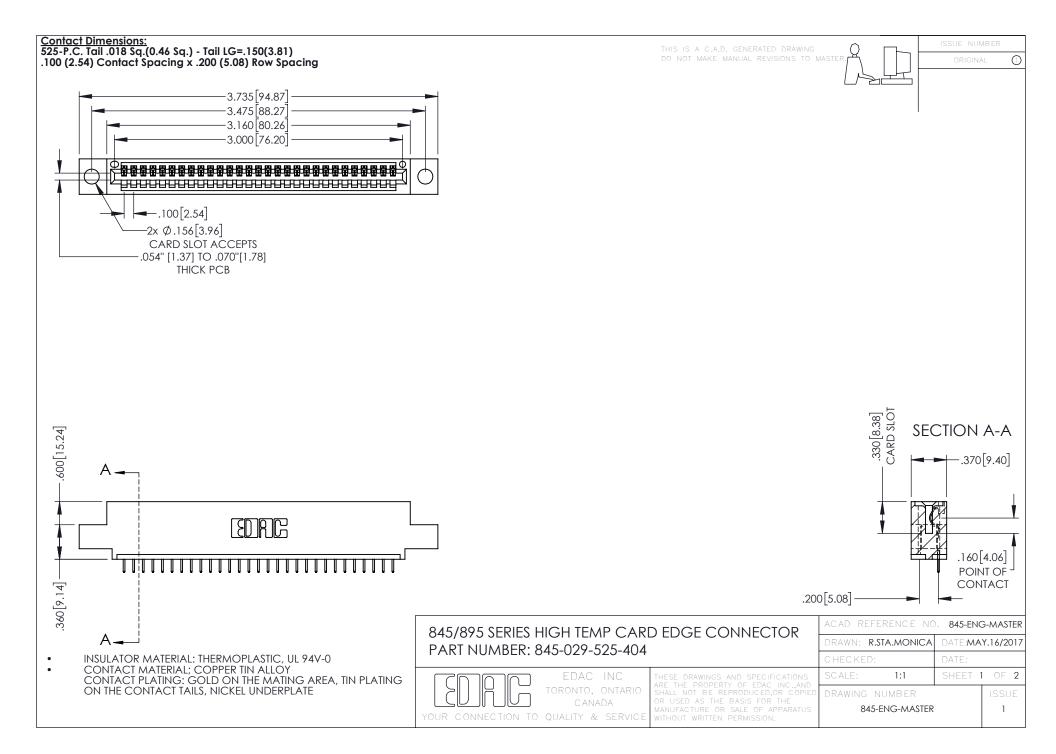

- INSULATOR MATERIAL: THERMOPLASTIC POLYESTER, UL 94V-0 DAP MATERIAL AVAILABLE UPON REQUEST
- CONTACT MATERIAL; COPPER ALLOY

**Contact Code 558** 

CONTACT PLATING: GOLD ON THE MATING AREA, TIN PLATING ON THE CONTACT TAILS, NICKEL UNDERPLATE

## 845/895 SERIES HIGH TEMP CARD EDGE CONNECTOR CONTACT CODE 555,556,558,559,560 DIMENSIONS

YOUR CONNECTION TO QUALITY & SERVICE

Contact Code 559

|   | ACAD REFERENCE NO   | . 845-ENG-MASTER |
|---|---------------------|------------------|
|   | DRAWN: R.STA.MONICA | DATE:MAY.16/2017 |
|   | CHECKED:            | DATE:            |
|   | SCALE: 1:1          | SHEET 2 OF 2     |
| D | DRAWING NUMBER      | ISSUE            |

Contact Code 560

845-ENG-MASTER