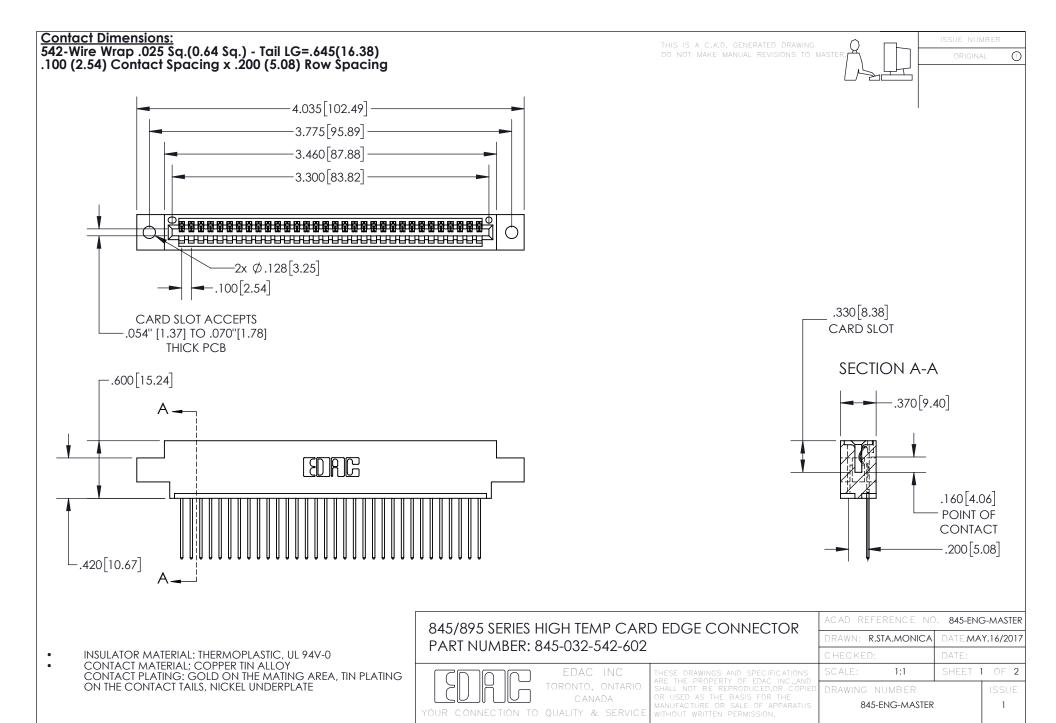

INSULATOR MATERIAL: THERMOPLASTIC POLYESTER, UL 94V-0 DAP MATERIAL AVAILABLE UPON REQUEST

**Contact Code 558** 

CONTACT MATERIAL; COPPER ALLOY CONTACT PLATING: GOLD ON THE MATING AREA, TIN PLATING ON THE CONTACT TAILS, NICKEL UNDERPLATE

## 845/895 SERIES HIGH TEMP CARD EDGE CONNECTOR CONTACT CODE 555,556,558,559,560 DIMENSIONS

YOUR CONNECTION TO QUALITY & SERVICE

Contact Code 559

|   | ACAD REFERENCE NO. 845-ENG-MASTER |                  |  |
|---|-----------------------------------|------------------|--|
|   | DRAWN: R.STA.MONICA               | DATE:MAY.16/2017 |  |
|   | CHECKED:                          | DATE:            |  |
|   | SCALE: 1:1                        | SHEET 2 OF 2     |  |
| D | DRAWING NUMBER                    | ISSUE            |  |

Contact Code 560