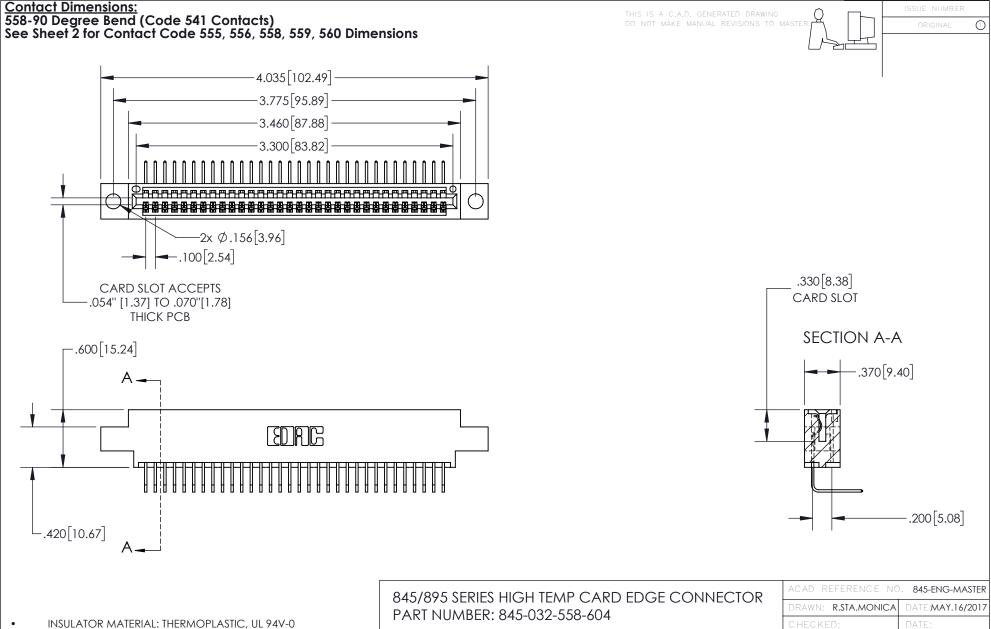

INSULATOR MATERIAL: THERMOPLASTIC POLYESTER, UL 94V-0 DAP MATERIAL AVAILABLE UPON REQUEST

**Contact Code 558** 

CONTACT MATERIAL; COPPER ALLOY CONTACT PLATING: GOLD ON THE MATING AREA, TIN PLATING ON THE CONTACT TAILS, NICKEL UNDERPLATE