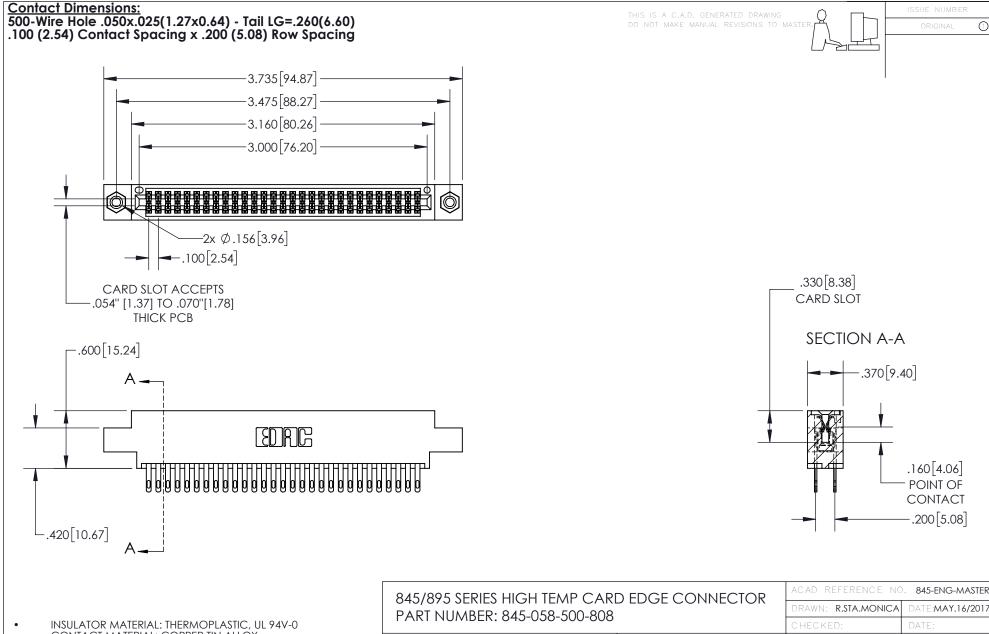

## 845/895 SERIES HIGH TEMP CARD EDGE CONNECTOR CONTACT CODE 555,556,558,559,560 DIMENSIONS

YOUR CONNECTION TO QUALITY & SERVICE

|   | ACAD REFERENCE NO   | . 845-ENG-MASTER |
|---|---------------------|------------------|
|   | DRAWN: R.STA.MONICA | DATE:MAY.16/2017 |
|   | CHECKED:            | DATE:            |
|   | SCALE: 1:1          | SHEET 2 OF 2     |
| D | DRAWING NUMBER      | ISSUE            |