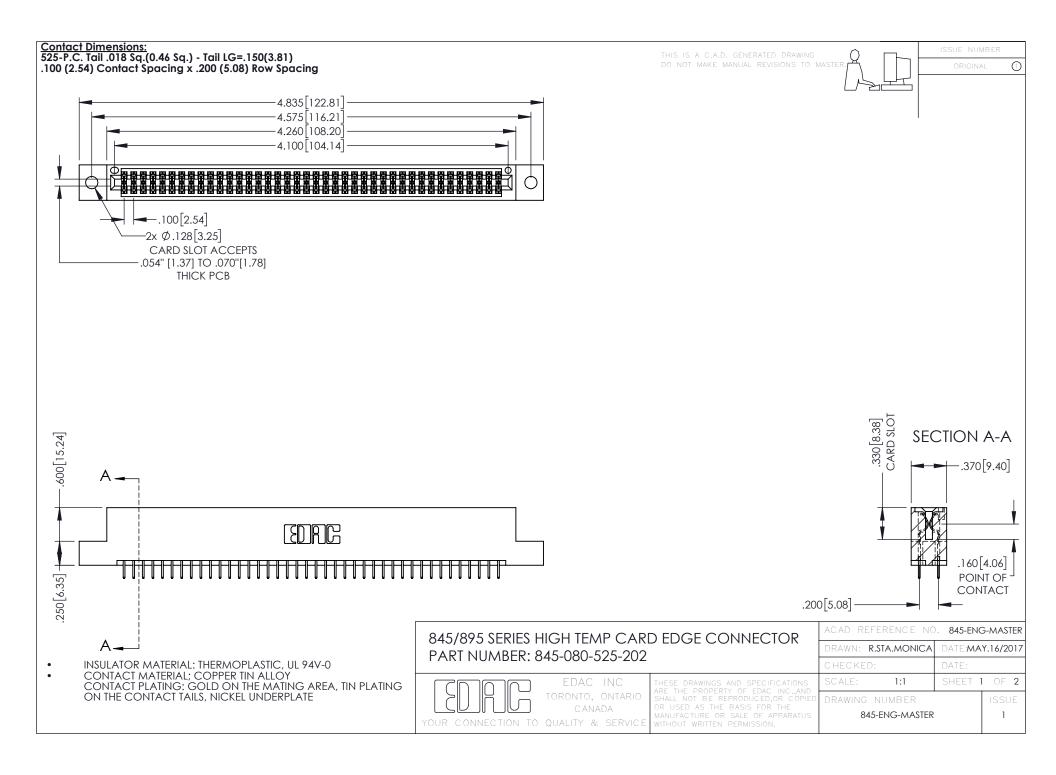

- INSULATOR MATERIAL: THERMOPLASTIC POLYESTER, UL 94V-0 DAP MATERIAL AVAILABLE UPON REQUEST
- CONTACT MATERIAL; COPPER ALLOY

**Contact Code 558** 

CONTACT PLATING: GOLD ON THE MATING AREA, TIN PLATING ON THE CONTACT TAILS, NICKEL UNDERPLATE

## 845/895 SERIES HIGH TEMP CARD EDGE CONNECTOR CONTACT CODE 555,556,558,559,560 DIMENSIONS

YOUR CONNECTION TO QUALITY & SERVICE

Contact Code 559

|   | ACAD REFERENCE NO   | . 845-ENG-MASTER |
|---|---------------------|------------------|
|   | DRAWN: R.STA.MONICA | DATE:MAY.16/2017 |
|   | CHECKED:            | DATE:            |
|   | SCALE: 1:1          | SHEET 2 OF 2     |
| D | DRAWING NUMBER      | ISSUE            |

Contact Code 560

845-ENG-MASTER