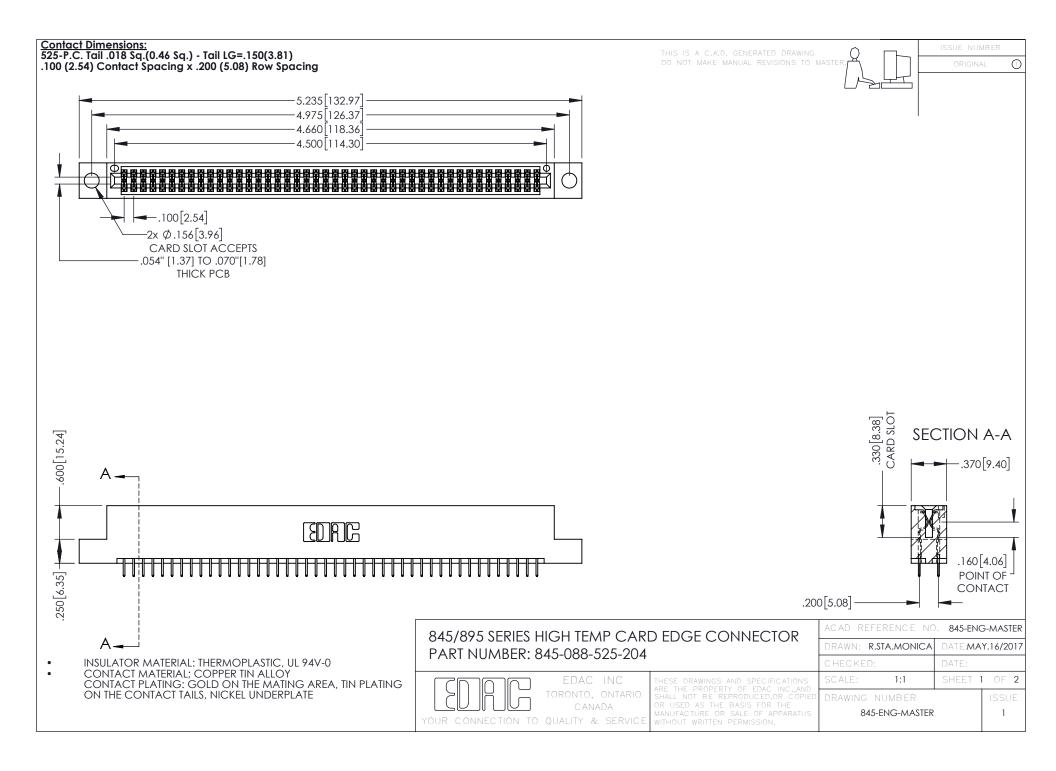

- INSULATOR MATERIAL: THERMOPLASTIC POLYESTER, UL 94V-0 DAP MATERIAL AVAILABLE UPON REQUEST
- CONTACT MATERIAL; COPPER ALLOY

**Contact Code 558** 

CONTACT PLATING: GOLD ON THE MATING AREA, TIN PLATING ON THE CONTACT TAILS, NICKEL UNDERPLATE

## 845/895 SERIES HIGH TEMP CARD EDGE CONNECTOR CONTACT CODE 555,556,558,559,560 DIMENSIONS

YOUR CONNECTION TO QUALITY & SERVICE

Contact Code 559

|   | ACAD REFERENCE NO   | . 845-ENG-MASTER |
|---|---------------------|------------------|
|   | DRAWN: R.STA.MONICA | DATE:MAY.16/2017 |
|   | CHECKED:            | DATE:            |
|   | SCALE: 1:1          | SHEET 2 OF 2     |
| D | DRAWING NUMBER      | ISSUE            |

Contact Code 560

845-ENG-MASTER