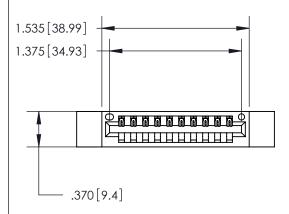

<u>Contact Dimensions:</u> 520-P.C. Tail .030x.018 (0.76x0.46) - Tail LG. = .175 (4.45) .125 (3.18) Contact Spacing x .250 (6.35) Row Spacing

INSULATOR MATERIAL: THERMOPLASTIC POLYESTER, UL 94V-0 CONTACT MATERIAL; COPPER, NICKEL, TIN ALLOY CA-725

CONTACT PLATING: GOLD ON THE MATING AREA, TIN-LEAD ON THE CONTACT TAILS, NICKEL UNDERPLATE

**EDAC INC** TORONTO, ONTARIO CANADA YOUR CONNECTION TO QUALITY & SERVICE

PART NUMBER: 846-010-520-112

846/896 SERIES HIGH TEMP CARD EDGE CONNECTOR