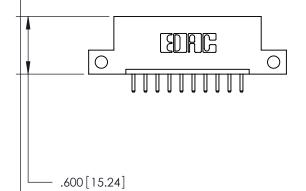

CONTACT PLATING: GOLD ON THE MATING AREA, TIN-LEAD ON THE CONTACT TAILS, NICKEL UNDERPLATE

**EDAC INC** TORONTO, ONTARIO CANADA YOUR CONNECTION TO QUALITY & SERVICE

PART NUMBER: 846-010-520-112

846/896 SERIES HIGH TEMP CARD EDGE CONNECTOR