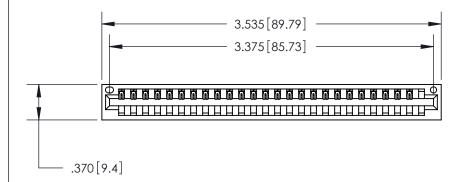

<u>Contact Dimensions:</u> 540-Wire Wrap .025 Sq. (0.64 Sq.) - Tail LG. =.560 (14.22) .125 (3.18) Contact Spacing x .250 (6.35) Row Spacing

THIS IS A C.A.D. GENERATED DRAWING DO NOT MAKE MANUAL REVISIONS TO MASTER.

ISSUE NUMBER

ORIGINAL

Thick P.C. Board .330 [8.38] Card Slot .160 [4.07] Point of Contact -

Card Slot Accepts .054 [1.37] to .070 [1.78]

INSULATOR MATERIAL: THERMOPLASTIC POLYESTER, UL 94V-0 CONTACT MATERIAL; COPPER, NICKEL, TIN ALLOY CA-725 CONTACT PLATING: GOLD ON THE MATING AREA, TIN-LEAD

ON THE CONTACT TAILS, NICKEL UNDERPLATE

846/896 SERIES HIGH TEMP CARD EDGE CONNECTOR PART NUMBER: 846-026-540-101

YOUR CONNECTION TO QUALITY & SERVICE

**EDAC INC** TORONTO, ONTARIO CANADA

THESE DRAWINGS AND SPECIFICATIONS ARE THE PROPERTY OF EDAC INC., AND SHALL NOT BE REPRODUCED, OR COPIED OR USED AS THE BASIS FOR THE MANUFACTURE OR SALE OF APPARATUS WITHOUT WRITTEN PERMISSION.