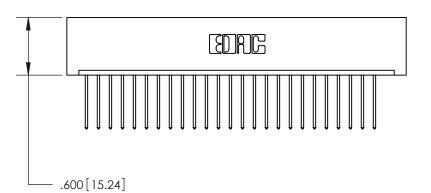

THIS IS A C.A.D. GENERATED DRAWING DO NOT MAKE MANUAL REVISIONS TO MASTER.

ISSUE NUMBER

ORIGINAL

1

.060 [1.52] .200 [5.08] .210[5.33] -.660 [16.76]

.060 [1.52] .150 [3.81] .260[6.6] -**Outside Tails** .660[16.76]

.165[4.19] .375 [9.54] .125(3.18) to .210(5.33) .125(3.18) to .210(5.33)

**Contact Code 558** 

**Contact Code 559** 

**Contact Code 560** 

INSULATOR MATERIAL: THERMOPLASTIC POLYESTER, UL 94V-0 CONTACT MATERIAL; COPPER, NICKEL, TIN ALLOY CA-725 CONTACT PLATING: GOLD ON THE MATING AREA, TIN-LEAD ON THE CONTACT TAILS, NICKEL UNDERPLATE