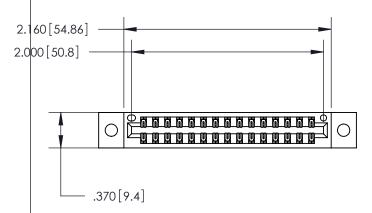

<u>Contact Dimensions:</u> 520-P.C. Tail .030x.018 (0.76x0.46) - Tail LG. = .175 (4.45) .125 (3.18) Contact Spacing x .250 (6.35) Row Spacing

INSULATOR MATERIAL: THERMOPLASTIC POLYESTER, UL 94V-0 CONTACT MATERIAL; COPPER, NICKEL, TIN ALLOY CA-725 CONTACT PLATING: GOLD ON THE MATING AREA, TIN-LEAD

ON THE CONTACT TAILS, NICKEL UNDERPLATE

THIS IS A C.A.D. GENERATED DRAWING DO NOT MAKE MANUAL REVISIONS TO MASTER.

846/896 SERIES HIGH TEMP CARD EDGE CONNECTOR PART NUMBER: 846-030-520-802

**EDAC INC** TORONTO, ONTARIO CANADA