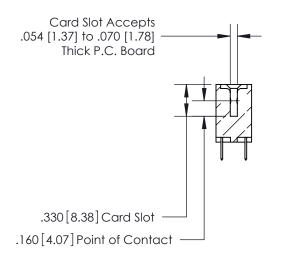

**Contact Code 560** 

INSULATOR MATERIAL: THERMOPLASTIC POLYESTER, UL 94V-0 CONTACT MATERIAL; COPPER, NICKEL, TIN ALLOY CA-725 CONTACT PLATING: GOLD ON THE MATING AREA, TIN-LEAD ON THE CONTACT TAILS, NICKEL UNDERPLATE

**Contact Code 558** 

## 846/896 SERIES HIGH TEMP CARD EDGE CONNECTOR CONTACT CODE 555,556,558,559,560 DIMENSIONS

.150 [3.81]

YOUR CONNECTION TO QUALITY & SERVICE

**Contact Code 559** 

**EDAC INC** TORONTO, ONTARIO CANADA

THESE DRAWINGS AND SPECIFICATIONS ARE THE PROPERTY OF EDAC INC.,AND SHALL NOT BE REPRODUCED, OR COPIED OR USED AS THE BASIS FOR THE MANUFACTURE OR SALE OF APPARATUS WITHOUT WRITTEN PERMISSION.