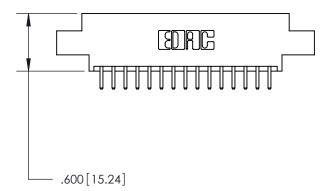

THIS IS A C.A.D. GENERATED DRAWING DO NOT MAKE MANUAL REVISIONS TO MASTER.

ISSUE NUMBER

.165[4.19]

.375 [9.54]

ORIGINAL

1

.060 [1.52] .125(3.18) to .210(5.33) **Outside Tails** .125(3.18) to .210(5.33) **Outside Tails** 