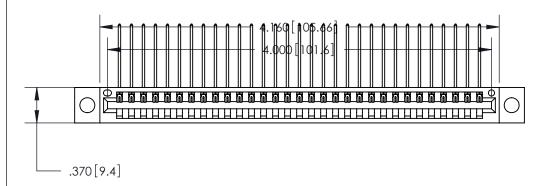

ISSUE NUMBER

ORIGINAL

1

Card Slot Accepts .054 [1.37] to .070 [1.78] Thick P.C. Board .330 [8.38] Card Slot .160 [4.07] Point of Contact —

INSULATOR MATERIAL: THERMOPLASTIC POLYESTER, UL 94V-0 CONTACT MATERIAL; COPPER, NICKEL, TIN ALLOY CA-725

.600 [15.24]

CONTACT PLATING: GOLD ON THE MATING AREA, TIN-LEAD ON THE CONTACT TAILS, NICKEL UNDERPLATE

846/896 SERIES HIGH TEMP CARD EDGE CONNECTOR PART NUMBER: 846-031-559-604

YOUR CONNECTION TO QUALITY & SERVICE