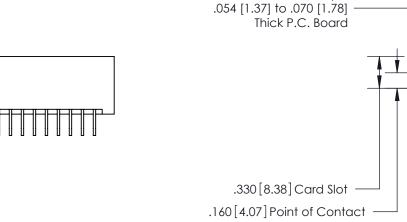

Card Slot Accepts

ISSUE NUMBER

ORIGINAL

1

INSULATOR MATERIAL: THERMOPLASTIC POLYESTER, UL 94V-0 CONTACT MATERIAL; COPPER, NICKEL, TIN ALLOY CA-725

CONTACT PLATING: GOLD ON THE MATING AREA, TIN-LEAD

ON THE CONTACT TAILS, NICKEL UNDERPLATE