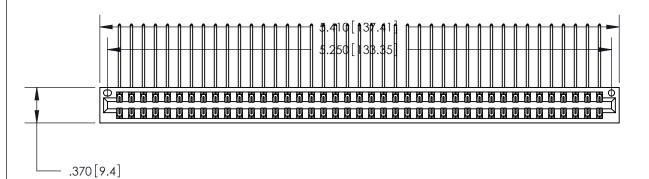

.600 [15.24]

846/896 SERIES HIGH TEMP CARD EDGE CONNECTOR PART NUMBER: 846-082-559-201

YOUR CONNECTION TO QUALITY & SERVICE

**EDAC INC** TORONTO, ONTARIO CANADA

THESE DRAWINGS AND SPECIFICATIONS ARE THE PROPERTY OF EDAC INC.,AND SHALL NOT BE REPRODUCED, OR COPIED OR USED AS THE BASIS FOR THE MANUFACTURE OR SALE OF APPARATUS WITHOUT WRITTEN PERMISSION.

<u>Contact Dimensions:</u>
559-90 Degree Bend (Code 541 Contacts)
See Sheet 2 for Contact Code 555, 556, 558, 559, 560 Dimensions

THIS IS A C.A.D. GENERATED DRAWING DO NOT MAKE MANUAL REVISIONS TO MASTER.