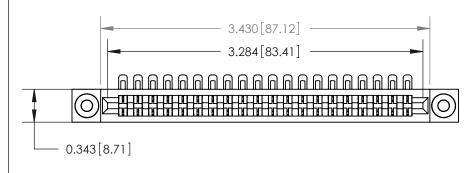

**Mounting Option** 

.116 (2.95) I.D. Floating Eyelets

## **Contact Detail**

90 Degree Bend (Code 501 Contacts)

.156 [3.96] Contact Spacing x .200 [5.08] Row Spacing







**SECTION A-A** 

.175 [4.45] Point of Contact (Measured from bottom of Card Slot)



Card Slot Accepts .054 [1.37] to .070 [1.78] Thick P.C. Board

**See Accompanying Page for:** 

**Contact Bend Details** 

807/857 Series High Temp Card Edge Connector Part Number: 857-020-454-103

YOUR CONNECTION TO QUALITY & SERVICE

| ACAD REFERENCE NO. 807 ENG MASTER |                  |
|-----------------------------------|------------------|
| DRAWN: J.LEE                      | DATE: AUG. 11/09 |
| CHECKED:                          | DATE:            |
| SCALE: NTS                        | SHEET 1 OF 2     |
| DRAWING NUMBER                    | ISSUE            |

807 Assembly