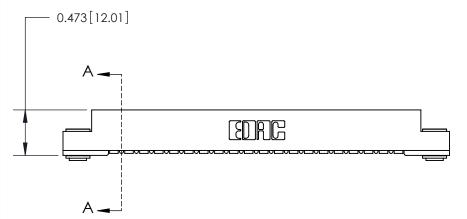

**See Accompanying Page for:** 

**Contact Bend Details** 

807/857 Series High Temp Card Edge Connector Part Number: 857-020-454-103

YOUR CONNECTION TO QUALITY & SERVICE

| ACAD REFERENCE NO. 807 ENG MASTER |                  |
|-----------------------------------|------------------|
| DRAWN: J.LEE                      | DATE: AUG. 11/09 |
| CHECKED:                          | DATE:            |
| SCALE: NTS                        | SHEET 1 OF 2     |
| DRAWING NUMBER                    | ISSUE            |