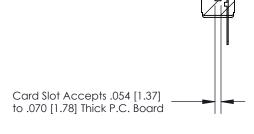

## **Contact Detail**

Wire Hole .087x.013(2.21x0.33) - Tail LG=.282(7.16) .156 [3.96] Contact Spacing x .200 [5.08] Row Spacing

3.586[91.08] -3.440 [87.38] -0.343[8.71]

**SECTION A-A** 

.095 [2.41] Point of Contact (Measured from bottom of Card Slot)