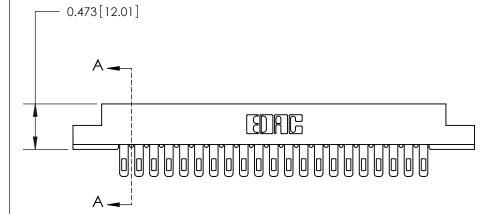

## **Contact Detail**

Wire Hole .087x.013(2.21x0.33) - Tail LG=.282(7.16) .156 [3.96] Contact Spacing x .200 [5.08] Row Spacing

3.586[91.08] -3.440 [87.38] -0.343[8.71]

**SECTION A-A** 

.095 [2.41] Point of Contact (Measured from bottom of Card Slot)