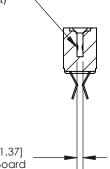

## **Contact Detail**

Extender Board Bend (Code 500 Contacts)

.156 [3.96] Contact Spacing x .200 [5.08] Row Spacing

**SECTION A-A** 

.095 [2.41] Point of Contact (Measured from bottom of Card Slot)

Card Slot Accepts .054 [1.37] to .070 [1.78] Thick P.C. Board