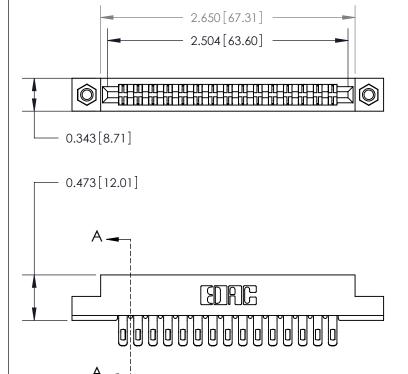

**Mounting Option** 

M3-0.5 Metric Threaded Inserts

**See Accompanying Page for:** 

**Contact Bend Details** 

807/857 Series High Temp Card Edge Connector Part Number: 857-030-455-207

| ACAD REFERENCE NO. 807 ENG MASTER |                  |
|-----------------------------------|------------------|
| DRAWN: J.LEE                      | DATE: AUG. 11/09 |
| CHECKED:                          | DATE:            |
| SCALE: NTS                        | SHEET 1 OF 2     |
| DRAWING NUMBER                    | ISSUE            |

807 Assembly