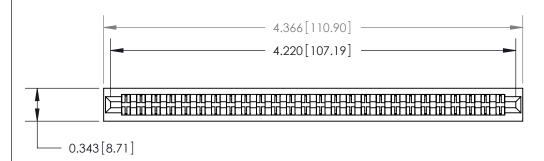

**Mounting Option** 

No Mounting Lugs

**Contact Detail** 

PC Tail .046x.013(1.17x0.33) - Tail LG=.358(9.09)

.156 [3.96] Contact Spacing x .200 [5.08] Row Spacing

**SECTION A-A** 

.095 [2.41] Point of Contact (Measured from bottom of Card Slot)