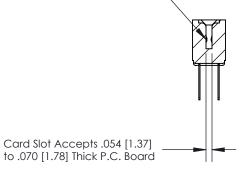

**Mounting Option** 

No Mounting Lugs

**Contact Detail** 

PC Tail .046x.013(1.17x0.33) - Tail LG=.358(9.09)

.156 [3.96] Contact Spacing x .200 [5.08] Row Spacing

**SECTION A-A** 

.095 [2.41] Point of Contact (Measured from bottom of Card Slot)