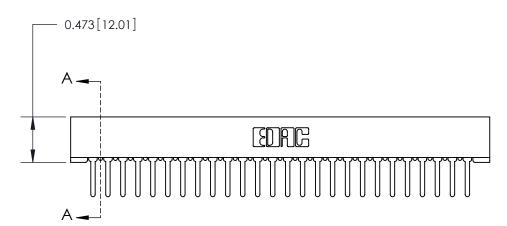

**Mounting Option** 

No Mounting Lugs

**Contact Detail** 

PC Tail .046x.013(1.17x0.33) - Tail LG=.358(9.09)

.156 [3.96] Contact Spacing x .200 [5.08] Row Spacing

**SECTION A-A** 

.095 [2.41] Point of Contact (Measured from bottom of Card Slot)