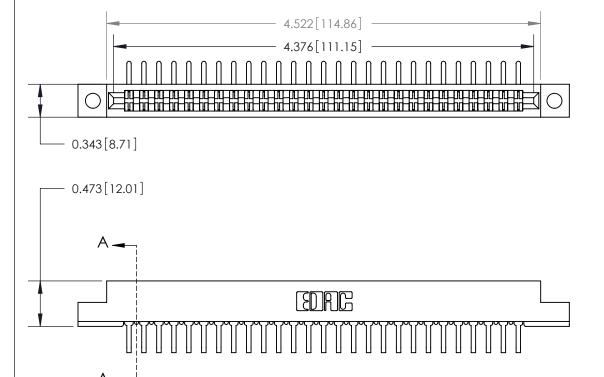

## **Contact Detail**

90 Degree Bend (Code 522 and 540 Contacts)

.156 [3.96] Contact Spacing x .200 [5.08] Row Spacing

**SECTION A-A** 

.095 [2.41] Point of Contact (Measured from bottom of Card Slot)

**See Accompanying Page for:** 

**Contact Bend Details** 

807/857 Series High Temp Card Edge Connector Part Number: 857-054-558-202

YOUR CONNECTION TO QUALITY & SERVICE

| ACAD REFERENCE NO. 807 ENG MASTER |                  |
|-----------------------------------|------------------|
| DRAWN: J.LEE                      | DATE: AUG. 11/09 |
| CHECKED:                          | DATE:            |
| SCALE: NTS                        | SHEET 1 OF 2     |
| DRAWING NUMBER                    | ISSUE            |