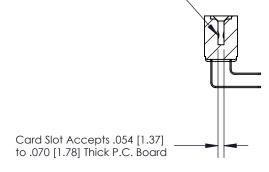

## **Contact Detail**

90 Degree Bend (Code 522 and 540 Contacts)

.156 [3.96] Contact Spacing x .200 [5.08] Row Spacing

**SECTION A-A** 

.095 [2.41] Point of Contact (Measured from bottom of Card Slot)

**See Accompanying Page for:** 