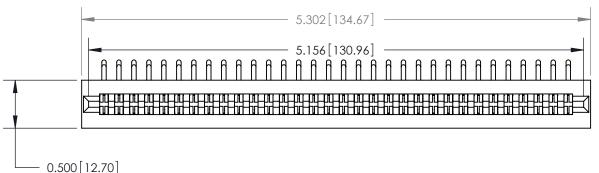

**Mounting Option** 

No Mounting Lugs

**See Accompanying Page for:** 

**Contact Bend Details** 

| 807/857 Series High Temp Card Edge Connector |
|----------------------------------------------|
| Part Number: 857-064-459-201                 |