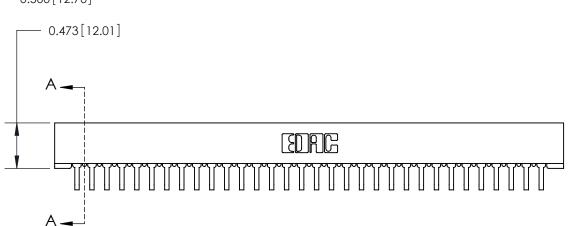

**Mounting Option** 

No Mounting Lugs

**See Accompanying Page for:** 

**Contact Bend Details** 

| 807/857 Series High Temp Card Edge Connector |
|----------------------------------------------|
| Part Number: 857-064-459-201                 |