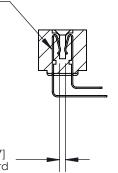

## **Contact Detail**

90 Degree Bend (Code 522 and 540 Contacts)

.156 [3.96] Contact Spacing x .200 [5.08] Row Spacing

SECTION A-A

.095 [2.41] Point of Contact (Measured from bottom of Card Slot)

Card Slot Accepts .054 [1.37] to .070 [1.78] Thick P.C. Board