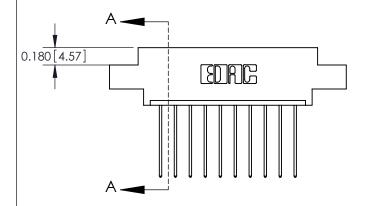

## **Contact Detail**

541-Wire Wrap .025 Sq.(0.64 Sq.) - Tail LG=.750(19.05) .156 [3.96] Contact Spacing x .200 [5.08] Row Spacing

**See Accompanying Pages for:** 

**Contact Bend Details** 

THIS IS A C.A.D. GENERATED DRAWING DO NOT MAKE MANUAL REVISIONS TO MASTER.

ISSUE NUMBER ORIGINAL

|                              | 0.330 [8.38]<br>Card Slot |
|------------------------------|---------------------------|
| .160 [4.06] Point of Contact | XXIII I                   |
|                              |                           |
|                              |                           |
|                              | Ų                         |
|                              | SECTION A-A               |