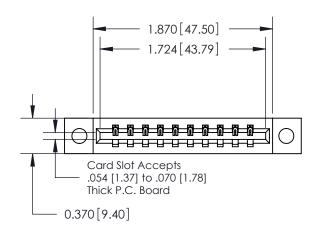

**Mounting Option** 

04-.156 (3.96) Dia. Mounting Holes

## **Contact Detail**

541-Wire Wrap .025 Sq.(0.64 Sq.) - Tail LG=.750(19.05) .156 [3.96] Contact Spacing x .200 [5.08] Row Spacing





**See Accompanying Pages for:** 

**Contact Bend Details** 

THIS IS A C.A.D. GENERATED DRAWING DO NOT MAKE MANUAL REVISIONS TO MASTER.



ISSUE NUMBER ORIGINAL

|                              | 0.330 [8.38]<br>Card Slot |
|------------------------------|---------------------------|
| .160 [4.06] Point of Contact | XXIII I                   |
|                              |                           |
|                              |                           |
|                              | Ų                         |
|                              | SECTION A-A               |

837/887 Series High Temp Card Edge Connector Part Number: 887-010-541-604



**EDAC INC** TORONTO, ONTARIO CANADA

THESE DRAWINGS AND SPECIFICATIONS ARE THE PROPERTY OF EDAC INC.,AND SHALL NOT BE REPRODUCED