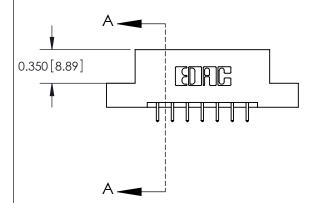

**Mounting Option** 

04-.156 (3.96) Dia. Mounting Holes

## **Contact Detail**

521-P.C. Tail .025 Sq.(0.64 Sq.) - Tail LG=.150(3.81) .156 [3.96] Contact Spacing x .200 [5.08] Row Spacing





**See Accompanying Pages for: Contact Bend Details** 

THIS IS A C.A.D. GENERATED DRAWING DO NOT MAKE MANUAL REVISIONS TO MASTER.



ISSUE NUMBER ORIGINAL



837/887 Series High Temp Card Edge Connector Part Number: 887-014-521-204



**EDAC INC** TORONTO, ONTARIO CANADA

THESE DRAWINGS AND SPECIFICATIONS ARE THE PROPERTY OF EDAC INC., AND SHALL NOT BE REPRODUCED, OR COPIED OR USED AS THE BASIS FOR THE MANUFACTURE OR SALE OF APPARATUS WITHOUT WRITTEN PERMISSION.

| ACAD REFERENCE NO. | 837 ENG MASTER   |       |  |
|--------------------|------------------|-------|--|
| DRAWN: J.LEE       | DATE: OCT. 06/09 |       |  |
| CHECKED:           | DATE:            |       |  |
| SCALE: NTS         | SHEET            | OF 2  |  |
| DRAWING NUMBER     |                  | ISSUE |  |
| 837 Assemb