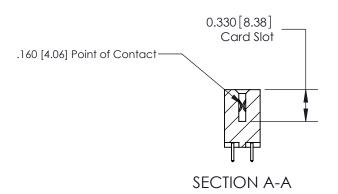

**Mounting Option** 

04-.156 (3.96) Dia. Mounting Holes

## **Contact Detail**

521-P.C. Tail .025 Sq.(0.64 Sq.) - Tail LG=.150(3.81) .156 [3.96] Contact Spacing x .200 [5.08] Row Spacing





**See Accompanying Pages for: Contact Bend Details** 

THIS IS A C.A.D. GENERATED DRAWING DO NOT MAKE MANUAL REVISIONS TO MASTER.



ISSUE NUMBER ORIGINAL



837/887 Series High Temp Card Edge Connector Part Number: 887-014-521-204



**EDAC INC** TORONTO, ONTARIO CANADA

THESE DRAWINGS AND SPECIFICATIONS ARE THE PROPERTY OF EDAC INC., AND SHALL NOT BE REPRODUCED, OR COPIED OR USED AS THE BASIS FOR THE MANUFACTURE OR SALE OF APPARATUS WITHOUT WRITTEN PERMISSION.

| ACAD REFERENCE NO. | 837 ENG MASTER   |       |  |
|--------------------|------------------|-------|--|
| DRAWN: J.LEE       | DATE: OCT. 06/09 |       |  |
| CHECKED:           | DATE:            |       |  |
| SCALE: NTS         | SHEET            | OF 2  |  |
| DRAWING NUMBER     |                  | ISSUE |  |
| 837 Assembly       |                  | 1     |  |



ISSUE NUMBER

ORIGINAL

1



|                     | 837/887 Series High Temp Card Edge Connector |