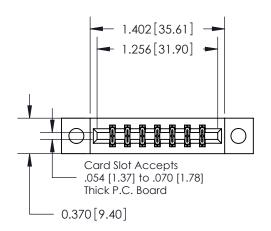

**Mounting Option** 

04-.156 (3.96) Dia. Mounting Holes

## **Contact Detail**

521-P.C. Tail .025 Sq.(0.64 Sq.) - Tail LG=.150(3.81) .156 [3.96] Contact Spacing x .200 [5.08] Row Spacing





**See Accompanying Pages for: Contact Bend Details** 

THIS IS A C.A.D. GENERATED DRAWING DO NOT MAKE MANUAL REVISIONS TO MASTER.



ISSUE NUMBER ORIGINAL



837/887 Series High Temp Card Edge Connector Part Number: 887-014-521-204



**EDAC INC** TORONTO, ONTARIO CANADA

THESE DRAWINGS AND SPECIFICATIONS ARE THE PROPERTY OF EDAC INC., AND SHALL NOT BE REPRODUCED, OR COPIED OR USED AS THE BASIS FOR THE MANUFACTURE OR SALE OF APPARATUS WITHOUT WRITTEN PERMISSION.

| ACAD REFERENCE NO. | 837 ENG MASTER   |       |  |
|--------------------|------------------|-------|--|
| DRAWN: J.LEE       | DATE: OCT. 06/09 |       |  |
| CHECKED:           | DATE:            |       |  |
| SCALE: NTS         | SHEET            | OF 2  |  |
| DRAWING NUMBER     |                  | ISSUE |  |
| 837 Asse