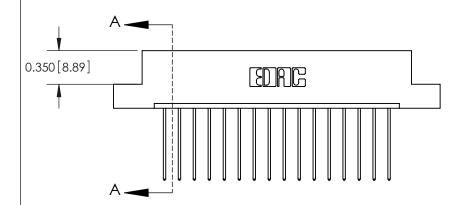

## **Contact Detail**

541-Wire Wrap .025 Sq.(0.64 Sq.) - Tail LG=.750(19.05) .156 [3.96] Contact Spacing x .200 [5.08] Row Spacing

> 2.806 [71.27] 2.660[67.56] -Card Slot Accepts - .054 [1.37] to .070 [1.78] Thick P.C. Board 0.370 [9.40]

THIS IS A C.A.D. GENERATED DRAWING DO NOT MAKE MANUAL REVISIONS TO MASTER.

ISSUE NUMBER ORIGINAL

**See Accompanying Pages for:** 

**Contact Bend Details** 

837/887 Series High Temp Card Edge Connector Part Number: 887-016-541-107