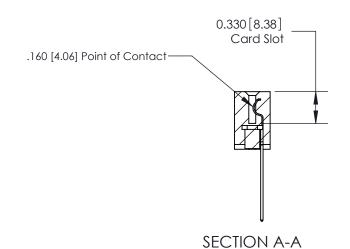

## **Contact Detail**

541-Wire Wrap .025 Sq.(0.64 Sq.) - Tail LG=.750(19.05) .156 [3.96] Contact Spacing x .200 [5.08] Row Spacing

> 2.806 [71.27] 2.660[67.56] -Card Slot Accepts - .054 [1.37] to .070 [1.78] Thick P.C. Board 0.370 [9.40]