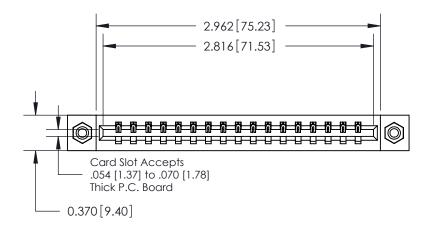

**Mounting Option** 

08-#4-40 Unified Threaded Inserts

## **Contact Detail**

523-P.C. Tail .025 Sq.(0.64 Sq.) - Tail LG=.390(9.91) .156 [3.96] Contact Spacing x .200 [5.08] Row Spacing

THIS IS A C.A.D. GENERATED DRAWING DO NOT MAKE MANUAL REVISIONS TO MASTER.