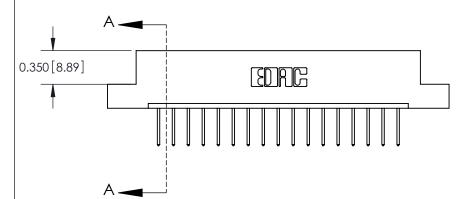

## **Contact Detail**

523-P.C. Tail .025 Sq.(0.64 Sq.) - Tail LG=.390(9.91) .156 [3.96] Contact Spacing x .200 [5.08] Row Spacing

THIS IS A C.A.D. GENERATED DRAWING DO NOT MAKE MANUAL REVISIONS TO MASTER.