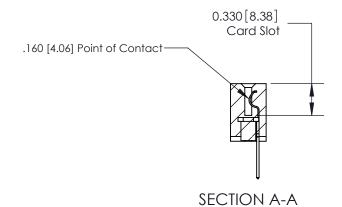

## **Contact Detail**

523-P.C. Tail .025 Sq.(0.64 Sq.) - Tail LG=.390(9.91) .156 [3.96] Contact Spacing x .200 [5.08] Row Spacing

THIS IS A C.A.D. GENERATED DRAWING DO NOT MAKE MANUAL REVISIONS TO MASTER.