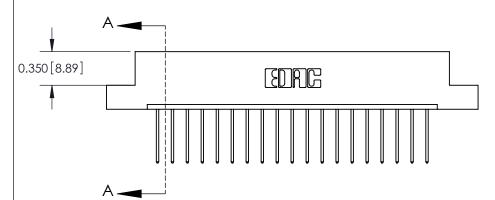

**Mounting Option** 

02-.128 (3.25) Dia. Mounting Holes

## **Contact Detail**

540-Wire Wrap .025 Sq.(0.64 Sq.) - Tail LG=.560(14.22)

.156 [3.96] Contact Spacing x .200 [5.08] Row Spacing





THIS IS A C.A.D. GENERATED DRAWING DO NOT MAKE MANUAL REVISIONS TO MASTER.



ISSUE NUMBER

ORIGINAL



**See Accompanying Pages for:** 

**Contact Bend Details** 

837/887 Series High Temp Card Edge Connector Part Number: 887-019-540-102



**EDAC INC** TORONTO, ONTARIO CANADA

THESE DRAWINGS AND SPECIFICATIONS ARE THE PROPERTY OF EDAC INC.,AND SHALL NOT BE REPRODUCED, OR COPIED OR USED AS THE BASIS FOR THE MANUFACTURE OR SALE OF APPARATUS WITHOUT WRITTEN PERMISSION.

| ACAD REFERENCE NO. | 837 ENG MASTER   |  |  |
|--------------------|------------------|--|--|
| DRAWN: J.LEE       | DATE: OCT. 06/09 |  |  |
| CHECKED: DATE:     |                  |  |  |
| SCALE: NTS         | SHEET 1 OF 2     |  |  |
| DRAWING NUMBER     | ISSUE            |  |  |
| 837 Assembly       | 1