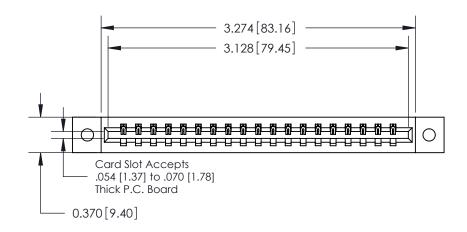

**Mounting Option** 

02-.128 (3.25) Dia. Mounting Holes

## **Contact Detail**

540-Wire Wrap .025 Sq.(0.64 Sq.) - Tail LG=.560(14.22)

.156 [3.96] Contact Spacing x .200 [5.08] Row Spacing

THIS IS A C.A.D. GENERATED DRAWING DO NOT MAKE MANUAL REVISIONS TO MASTER.