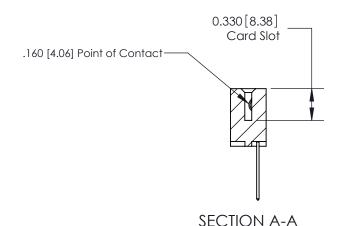

ISSUE NUMBER

ORIGINAL

1

|                     | 837/887 Series High Temp Card Edge Connector |                                                                                                                                                               | ACAD REFERENCE | NO. 837 EN       | 837 ENG MASTER |  |
|---------------------|----------------------------------------------|---------------------------------------------------------------------------------------------------------------------------------------------------------------|----------------|------------------|----------------|--|
| Contact Bend Detail |                                              | DRAWN: J.LEE                                                                                                                                                  | DATE: OC       | DATE: OCT. 06/09 |                |  |
| Coi                 | Confact Bend Defail                          | oniaci bena Detali                                                                                                                                            |                | DATE:            | DATE:          |  |
|                     | EDAC INC                                     | TORONTO, ONTARIO  CANADA  ARE THE PROPERTY OF EDAC INC., AND SHALL NOT BE REPRODUCED, OR COPIED OR USED AS THE BASIS FOR THE MANUFACTURE OR SALE OF APPARATUS | SCALE: NTS     | SHEET            | 2 <b>OF</b> 2  |  |
|                     | TORONTO, ONTARIO                             |                                                                                                                                                               | DRAWING NUMBER |                  | ISSUE          |  |
|                     | YOUR CONNECTION TO QUALITY & SERVICE         |                                                                                                                                                               | 837 Assembly   |                  | 1              |  |