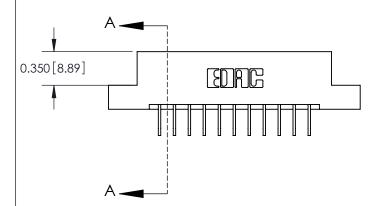

**Mounting Option** 

07-M3-0.5 Metric Threaded Inserts

## **Contact Detail**

558-90 Degree Bend (Code 541 Contacts)

.156 [3.96] Contact Spacing x .200 [5.08] Row Spacing

**See Accompanying Pages for: Contact Bend Details** 

THIS IS A C.A.D. GENERATED DRAWING DO NOT MAKE MANUAL REVISIONS TO MASTER.