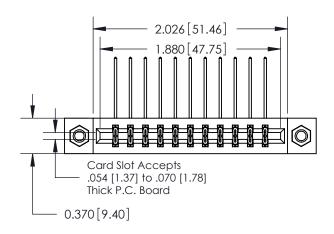

## **Contact Detail**

558-90 Degree Bend (Code 541 Contacts)

.156 [3.96] Contact Spacing x .200 [5.08] Row Spacing

**See Accompanying Pages for: Contact Bend Details** 

THIS IS A C.A.D. GENERATED DRAWING DO NOT MAKE MANUAL REVISIONS TO MASTER.

ISSUE NUMBER

ORIGINAL

|                              | 0.330 [8.38]<br>Card Slot |
|------------------------------|---------------------------|
| .160 [4.06] Point of Contact |                           |
|                              |                           |
|                              |                           |
|                              | SECTION A-A               |