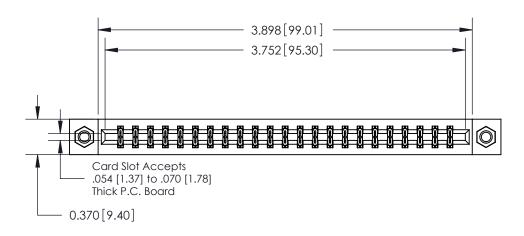

## **Contact Detail**

560-Extender Board Bend (Code 523 Contacts)

.156 [3.96] Contact Spacing x .200 [5.08] Row Spacing

THIS IS A C.A.D. GENERATED DRAWING DO NOT MAKE MANUAL REVISIONS TO MASTER.

ISSUE NUMBER

ORIGINAL

**See Accompanying Pages for:** 

**Contact Bend Details** 

837/887 Series High Temp Card Edge Connector Part Number: 887-046-560-807

**EDAC INC** TORONTO, ONTARIO CANADA

THESE DRAWINGS AND SPECIFICATIONS ARE THE PROPERTY OF EDAC INC.,AND SHALL NOT BE REPRODUCED, OR COPIED OR USED AS THE BASIS FOR THE MANUFACTURE OR SALE OF APPARATUS WITHOUT WRITTEN PERMISSION.