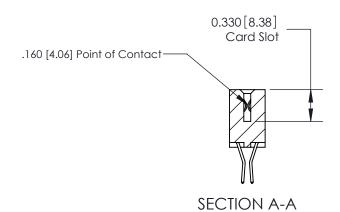

## **Contact Detail**

560-Extender Board Bend (Code 523 Contacts)

.156 [3.96] Contact Spacing x .200 [5.08] Row Spacing

THIS IS A C.A.D. GENERATED DRAWING DO NOT MAKE MANUAL REVISIONS TO MASTER.

ISSUE NUMBER

ORIGINAL

**See Accompanying Pages for:** 

**Contact Bend Details** 

837/887 Series High Temp Card Edge Connector Part Number: 887-046-560-807

**EDAC INC** TORONTO, ONTARIO CANADA

THESE DRAWINGS AND SPECIFICATIONS ARE THE PROPERTY OF EDAC INC.,AND SHALL NOT BE REPRODUCED, OR COPIED OR USED AS THE BASIS FOR THE MANUFACTURE OR SALE OF APPARATUS WITHOUT WRITTEN PERMISSION.