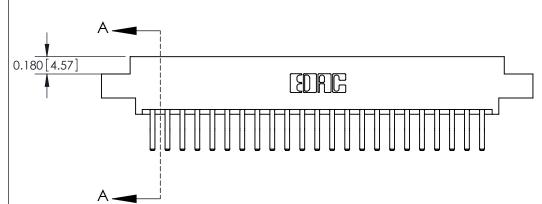

## **Contact Detail**

560-Extender Board Bend (Code 523 Contacts)

.156 [3.96] Contact Spacing x .200 [5.08] Row Spacing

THIS IS A C.A.D. GENERATED DRAWING DO NOT MAKE MANUAL REVISIONS TO MASTER.

ISSUE NUMBER

ORIGINAL

**See Accompanying Pages for:** 

**Contact Bend Details** 

837/887 Series High Temp Card Edge Connector Part Number: 887-046-560-807

**EDAC INC** TORONTO, ONTARIO CANADA

THESE DRAWINGS AND SPECIFICATIONS ARE THE PROPERTY OF EDAC INC.,AND SHALL NOT BE REPRODUCED, OR COPIED OR USED AS THE BASIS FOR THE MANUFACTURE OR SALE OF APPARATUS WITHOUT WRITTEN PERMISSION.